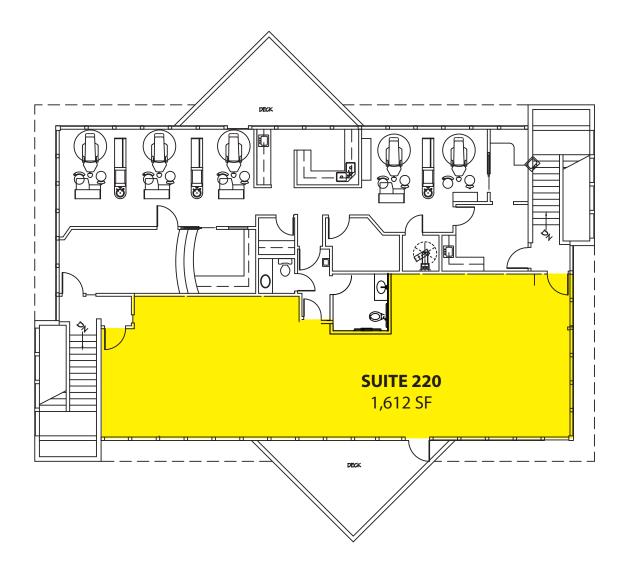

22500-22619 SE 64<sup>th</sup> Place, Issaquah, WA 98027

**Building B - Second Floor** 

#### Suite 220 - Floor Plan

22500-22619 SE 64<sup>th</sup> Place, Issaquah, WA 98027

**Building B - Second Floor** 