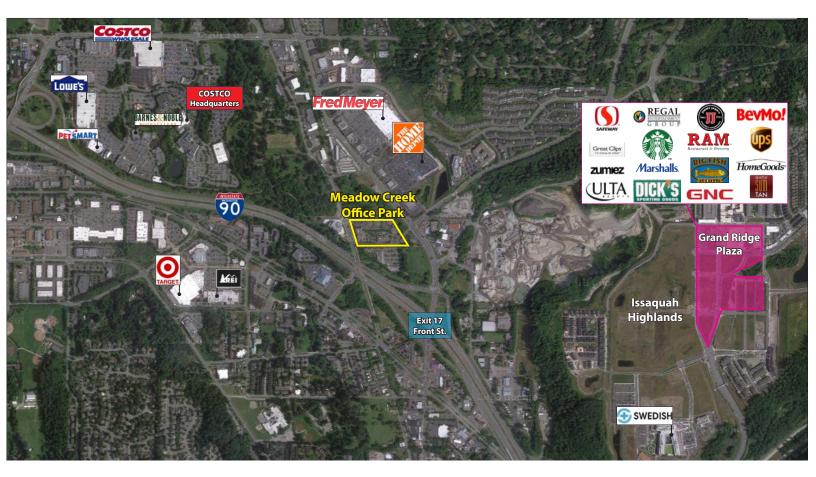

22500-22619 SE 64th Place, Issaquah, WA 98027

#### **FEATURES:**

- Brand new lighting, ceiling grid, carpet & paint throughout.
- Minutes from Costco Headquarters
- Class A Finishes
- Amazing Location off I-90 at Front St./E Lake Sammamish Pkwy
- Nearby Amenities Include Retailers, Grocers, Restaurants, Hospital & Parks
- Private Balcony & Free Surface Parking
- Park-Like, Campus Setting

22500-22619 SE 64<sup>th</sup> Place, Issaquah, WA 98027

**Building B - Second Floor** 

#### Suite 220 - Floor Plan

22500-22619 SE 64<sup>th</sup> Place, Issaquah, WA 98027

**Building B - Second Floor** 

### **Suite 220 - Sample Floor Plan**

Rosen~Harbottle Commercial Real Estate | P.O. Box 5003 Bellevue, WA 98009-5003 phone: (425) 454-3030 fax: (425) 454-6705 | www.rosenharbottle.com

22500-22619 SE 64<sup>th</sup> Place, Issaquah, WA 98027