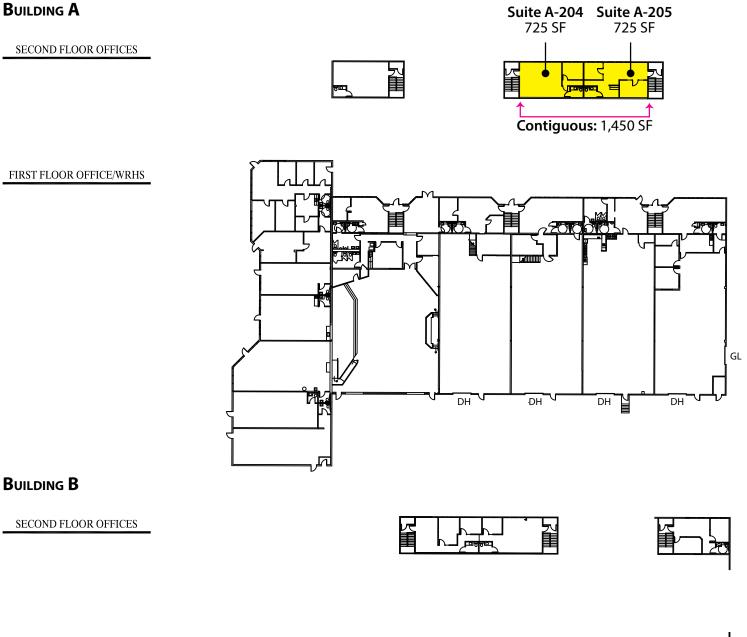

# SMALL OFFICE NEAR ALDERWOOD MALL 725 SF - 1,450 SF Available Now \$13.20/SF, NNN

### LYNNWOOD EAST BUSINESS PARK

2027 196th Street SW, Lynnwood, WA 98036

FIRST FLOOR OFFICE/WRHS

Rosen~Harbottle Commercial Real Estate | P.O. Box 5003 Bellevue, WA 98009-5003 phone: (425) 454-3030 fax: (425) 454-6705 | www.rosenharbottle.com