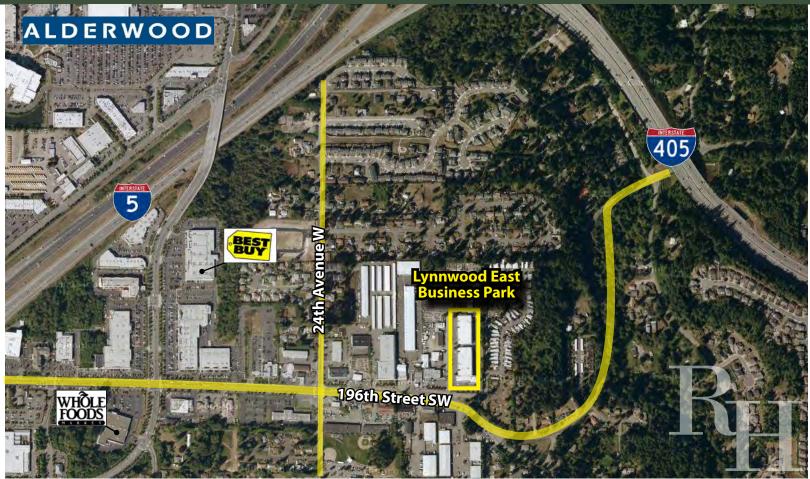

# LYNNWOOD EAST BUSINESS PARK

2027 196th Street SW, Lynnwood, WA 98036

For more information, contact:

ROSEN~HARBOTTLE
COMMERCIAL REAL ESTATE

Caleb Farnworth, CCIM (425) 289-2235 calebf@rosenharbottle.com

www.rosenharbottle.com