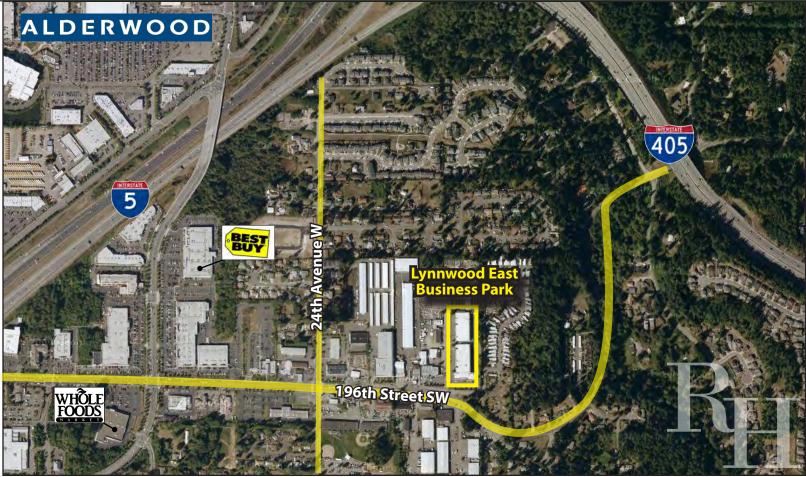

## LYNNWOOD EAST BUSINESS PARK

2031 196th Street SW, Lynnwood, WA 98036

#### **FEATURES:**

- New Roof, Façade, Monument Sign
- Second Floor Suites with Abundant Windows
- Great Access to I-5, I-405 & Hwy 99
- Many Nearby Amenities
- Ample Parking

For more information, contact: