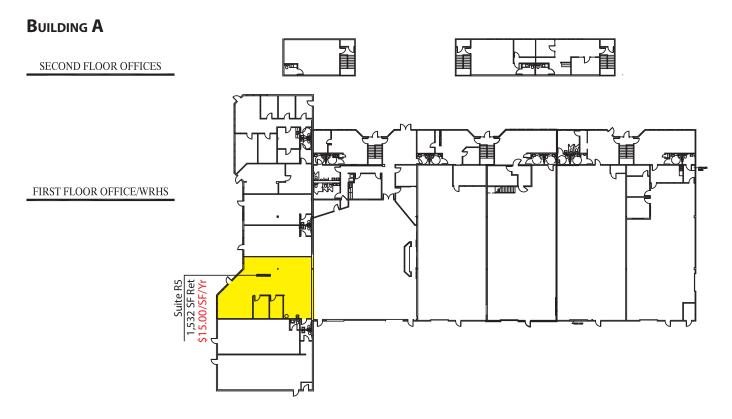

### LYNNWOOD EAST BUSINESS PARK

2027 - 2031 196th Street SW, Lynnwood, WA 98036

Rosen~Harbottle Commercial Real Estate | P.O. Box 5003 Bellevue, WA 98009-5003 phone: (425) 454-3030 fax: (425) 454-6705 | www.rosenharbottle.com

## LYNNWOOD EAST BUSINESS PARK

2027 - 2031 196th Street SW, Lynnwood, WA 98036

For more information, contact:

ROSEN~HARBOTTLE
COMMERCIAL REAL ESTATE

Caleb Farnworth, CCIM (425) 289-2235 calebf@rosenharbottle.com