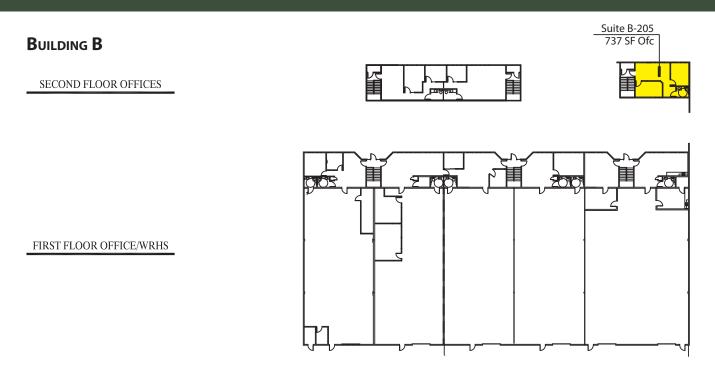

# SMALL OFFICE NEAR ALDERWOOD MALL 737 SF Available

\$13.20/SF, NNN

#### **FEATURES:**

- New Roof, Façade, Monument Sign
- Second Floor Suites with Abundant Windows
- Great Access to I-5, I-405 & Hwy 99
- Many Nearby Amenities
- Ample Parking

For more information, contact: