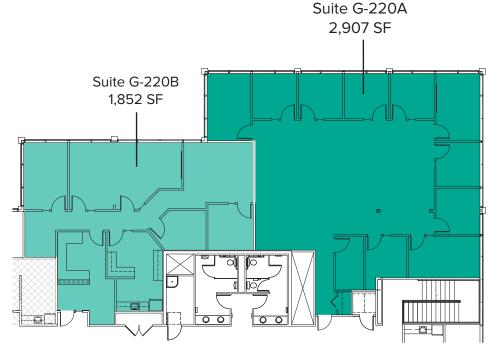

#### **BUILDING G (22500)** SECOND LEVEL FLOOR PLAN

| Suite | Square Feet         | Rate            | Notes                                                                                     |
|-------|---------------------|-----------------|-------------------------------------------------------------------------------------------|
| G-220 | 1,852 SF - 4,759 SF | \$29.00/SF, NNN | Second floor office with private rooms, conference room, reception/lobby area, break room |

with a kitchenette, and 2 entrances. Space is divisible. Available with 60 days' notice.

Sample Floor Plan

As-Is Floor Plan