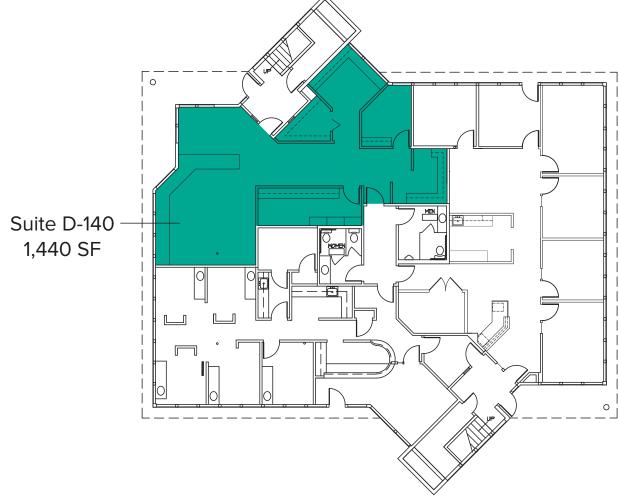

### BUILDING D (22526) FIRST LEVEL FLOOR PLAN

Suite Square Feet Rate

D-140 1,440 SF \$28.00/SF, NNN

First floor office with 1 private room, reception area, break room, and open work space. **Available Now.** 