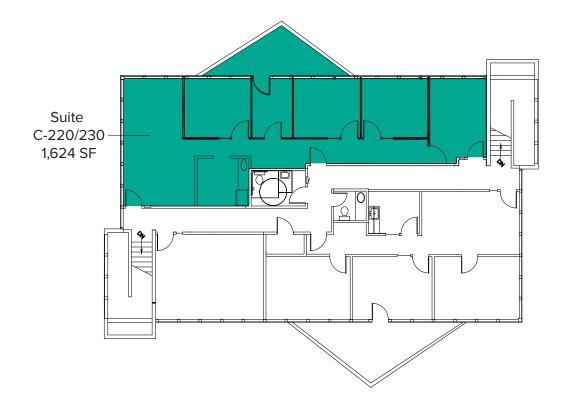

## **BUILDING C (22530)**

Suite Square Feet Rate

C-220/230 1,624 SF \$26.00 - \$27.00\*/SF, NNN

Second floor office with 4 private offices, break room with kitchenette, reception area with a customized California Closet, storage room, and a balcony.