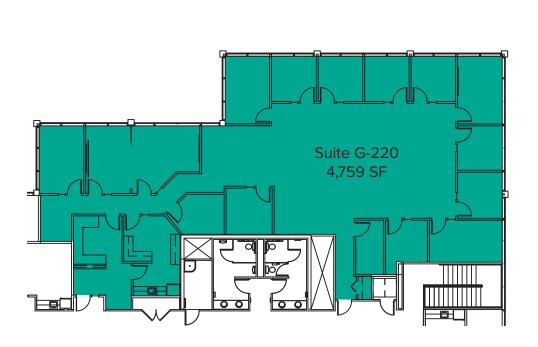

#### **BUILDING G (22500)** SECOND LEVEL FLOOR PLAN

| Suite | Square Feet         | Rate            | Notes                                                                                     |
|-------|---------------------|-----------------|-------------------------------------------------------------------------------------------|
| G-220 | 1,852 SF - 4,759 SF | \$29.00/SF, NNN | Second floor office with private rooms, conference room, reception/lobby area, break room |

with a kitchenette, and 2 entrances. Space is divisible. Available with 60 days' notice.

Sample Floor Plan

As-Is Floor Plan