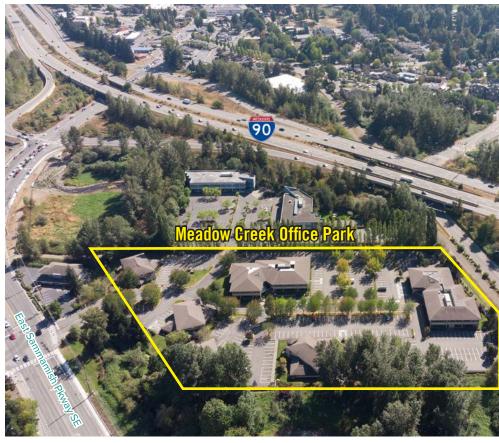

#### **MEADOW CREEK OFFICE PARK**

22500 - 22619 SE 64th Place | Issaquah, WA

**Brian Stewart** 

425.289.2222 brians@rosenharbottle.com







# CLASS A OFFICE SPACES AVAILABLE

1,440 SF - 4,759 SF Available

#### **OFFICE PARK DETAILS:**

- Minutes from Costco Headquarters
- Amazing Location off I-90 at Front St/E Lake Sammamish Pkwy
- Nearby Amenities Include Retailers, Grocers, Restaurants, Hospital & Parks
- Park-Like, Campus Setting with Free Surface Parking



## **BUILDING C (22530)**

Suite Square Feet Rate

C-220/230 1,624 SF \$26.00 - \$27.00\*/SF, NNN

Second floor office with 4 private offices, break room with kitchenette, reception area with a customized California Closet, storage room, and a balcony.

Available for Sublease with 30 days' notice.

\*Rate Available for Sublease Fully Executed by 4/30/2022

**Broker Bonus for Sublease: \$2.00/SF/YR** 











### BUILDING D (22526) FIRST LEVEL FLOOR PLAN

Suite Sq