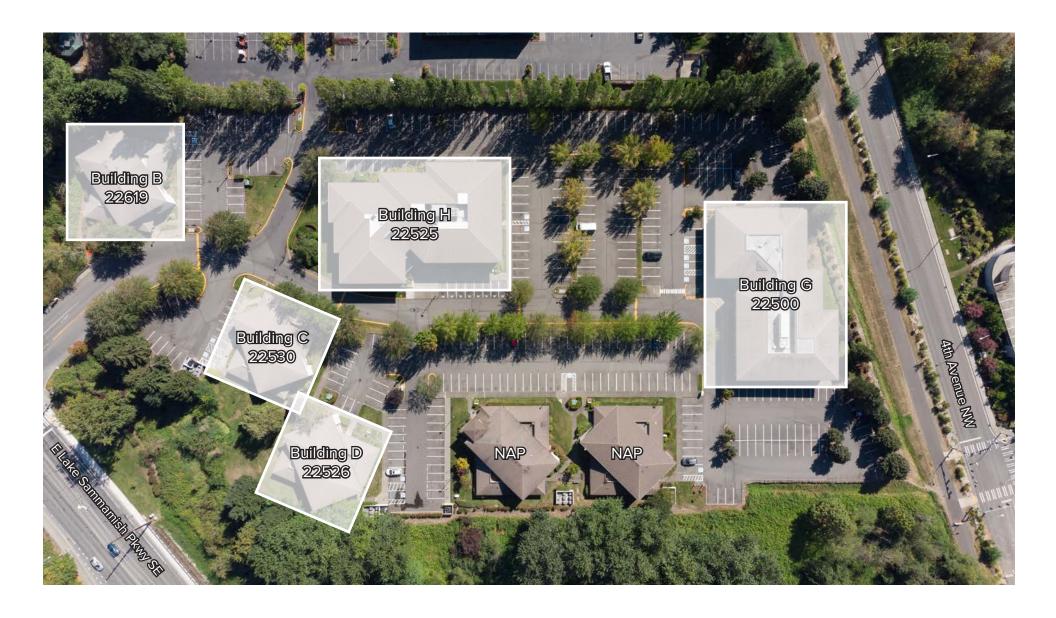

Suite Square Feet Rate

D-140 1,440 SF \$28.00/SF, NNN

First floor office with 1 private room, reception area, break room, and open work space. **Available Now.** 





#### **BUILDING G (22500)** SECOND LEVEL FLOOR PLAN

| Suite | Square Feet         | Rate            | Notes                                                                                     |
|-------|---------------------|-----------------|-------------------------------------------------------------------------------------------|
| G-220 | 1,852 SF - 4,759 SF | \$29.00/SF, NNN | Second floor office with private rooms, conference room, reception/lobby area, break room |





with a kitchenette, and 2 entrances. Space is divisible. Available with 60 days' notice.

Sample Floor Plan



As-Is Floor Plan

### SITE PLAN





#### **LOCATION MAP**