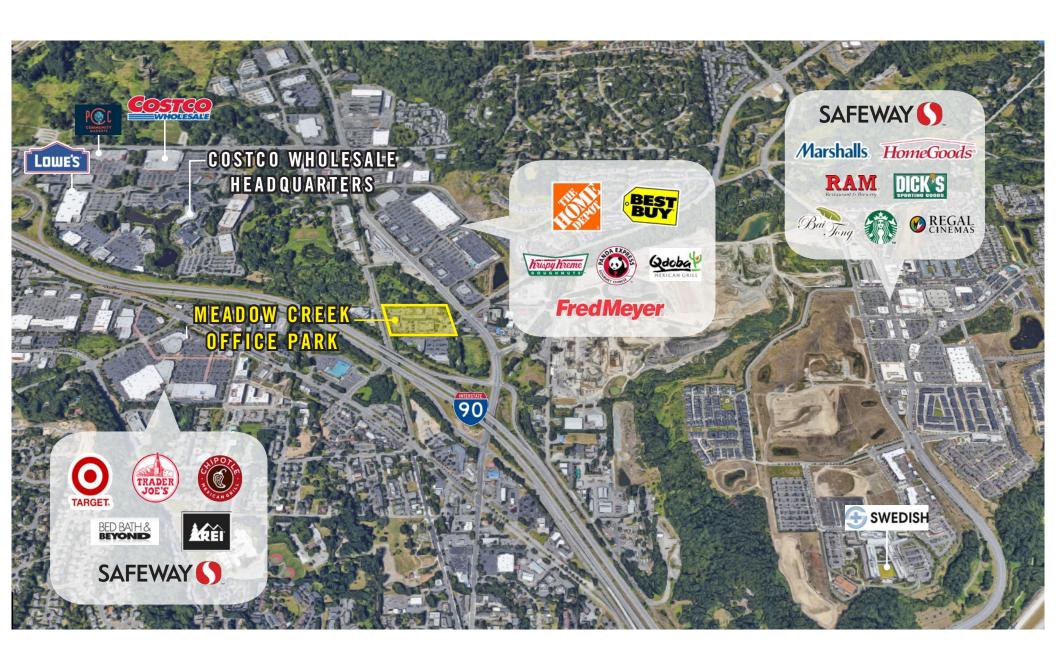

-140 1,440 SF \$28.00/SF, NNN

First floor office with 1 private room, reception area, break room, and open work space. **Available Now.** 





#### **BUILDING G (22500)** SECOND LEVEL FLOOR PLAN

| Suite | Square Feet         | Rate            | Notes                                                                                     |
|-------|---------------------|-----------------|-------------------------------------------------------------------------------------------|
| G-220 | 1,852 SF - 4,759 SF | \$29.00/SF, NNN | Second floor office with private rooms, conference room, reception/lobby area, break room |





with a kitchenette, and 2 entrances. Space is divisible. Available with 60 days' notice.

Sample Floor Plan



As-Is Floor Plan

### SITE PLAN





#### **LOCATION MAP**