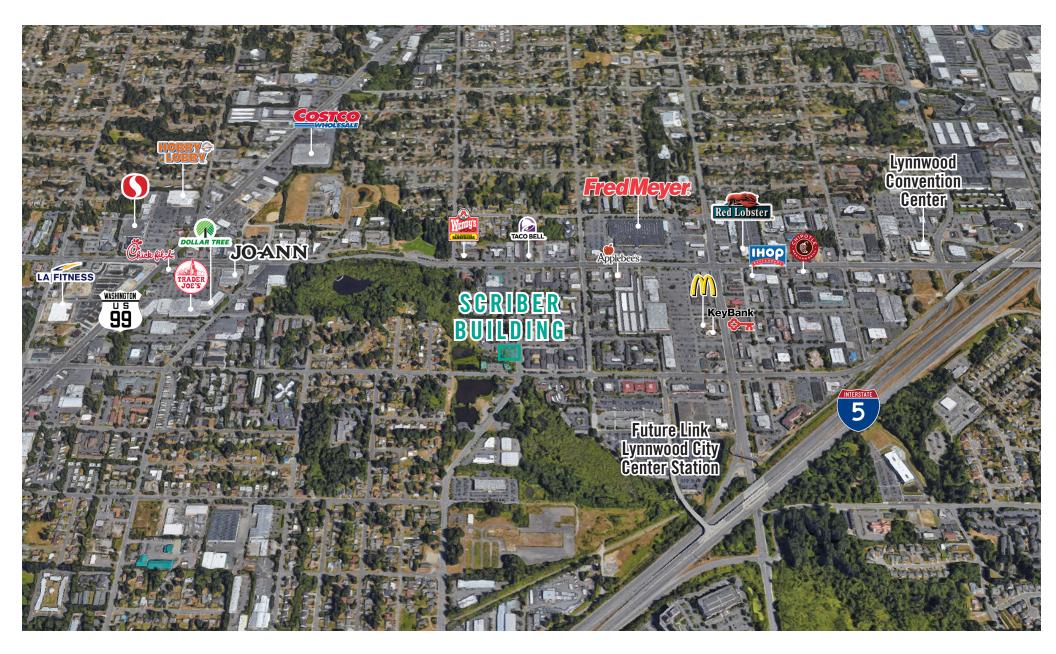

## LOCATION MAP

### **PROPERTY DETAILS:**

- Quiet, Neighborhood Setting
- Abundant Natural Light
- Quick Access to I-5, I-405, SR-524, SR-525 & Hwy 99
- Minutes from future Link Light Rail station
- Located Near Lynnwood Transit Center
- Near Convention Center & Alderwood Mall Amenities