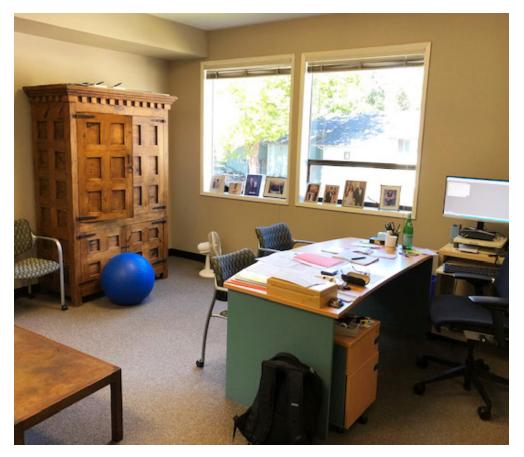

# SECOND LEVEL FLOOR PLAN

| Suite      | Square Feet | Rent                          | Notes                                                                                                           |
|------------|-------------|-------------------------------|-----------------------------------------------------------------------------------------------------------------|
| 203        | 375 SF      | \$906/Month, Full Service*    | Open Work Space.                                                                                                |
| 204        | 425 SF      | \$1,027/Month, Full Service*  | Reception and Open Work Space. Armoire, couch, and coffee table shown in pictures are available for new tenant. |
| 205        | 425 SF      | \$1,027/Month, Full Service*  | Open Work Space.                                                                                                |
| Contiguous | 1,225 SF    | \$2,960/Month, Full Service*  | Includes Suite 203, 204, and 205.                                                                               |
|            |             | Suite 205<br>425 SF           | Suite 203<br>375 SF<br>Jarrow Down                                                                              |
|            |             | mmon<br>Area<br>itchen<br>WIN |                                                                                                                 |