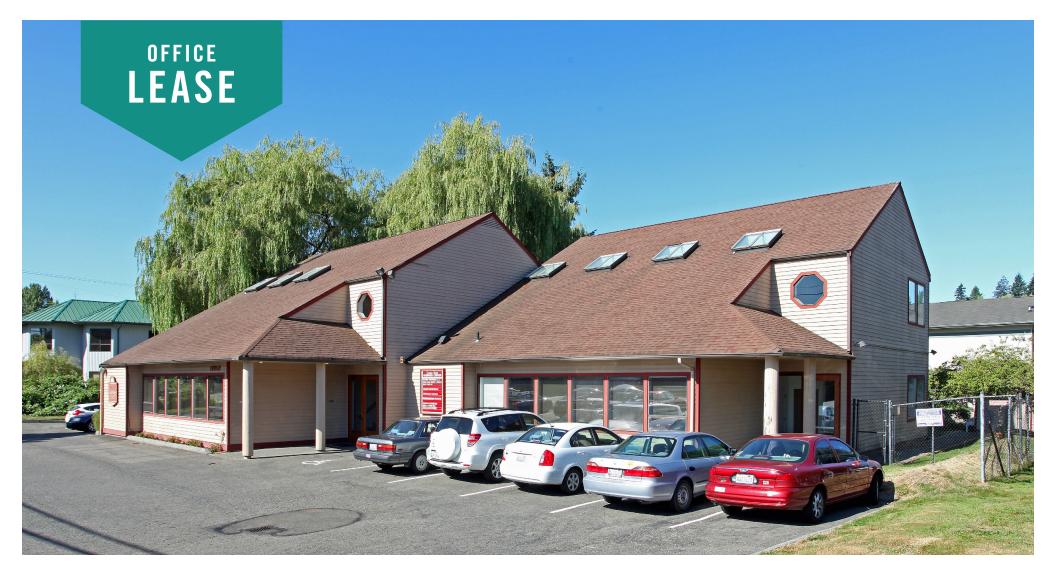

## SCRIBER BUSINESS CENTER

### 19910 50TH Avenue W | Lynnwood, WA

## RARE SMALL OFFICE SPACES

375 SF - 1,225 SF Office Spaces

- \$906-\$2,960/Month
- Available Now