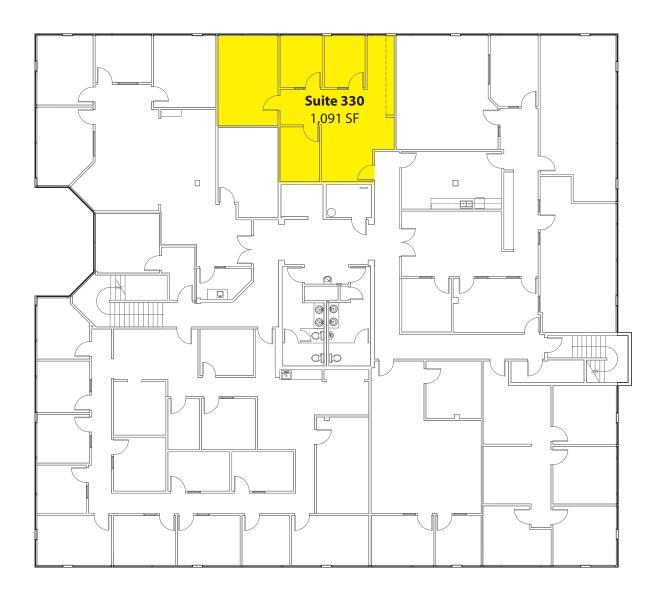

#### **Third Floor**

| Suite | Square Feet | Available |
|-------|-------------|-----------|
| 330   | 1,091 SF    | Now       |

Rosen~Harbottle Commercial Real Estate | PO Box 5003, Bellevue, WA 98009-5003 | Phone: (425) 454-3030 Fax: (425) 454-6705 | www.rosenharbottle.com