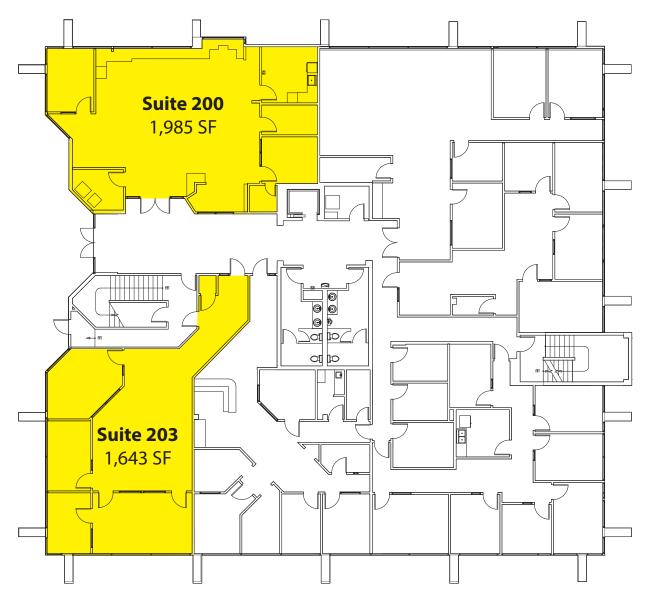

#### **Second Floor**

| Suite | Square Feet | Available |
|-------|-------------|-----------|
| 200*  | 1,985 SF    | 30 Days   |
| 203   | 1,643 SF    | Now       |

\*Suite 200: Former bank suite with drive-thru and signage on 33rd Ave W