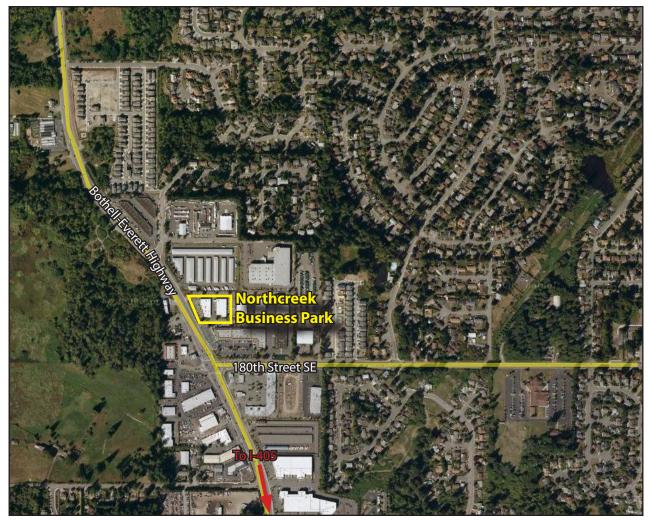

### **NORTHCREEK BUSINESS PARK**

17901 Bothell-Everett Highway, Bothell, WA 98012

For more information, contact:

# **NORTHCREEK BUSINESS PARK**

17901 Bothell-Everett Highway, Bothell, WA 98012

The information provided has been obtained from sources believed reliable. While we do not doubt its accuracy, we have not verified and make no guarantee, warranty or representation about it. It is your sole responsibility to independently confirm its accuracy and completeness.

## **NORTHCREEK BUSINESS PARK**

17901 Bothell-Everett Highway, Bothell, WA 98012

For more information, contact: