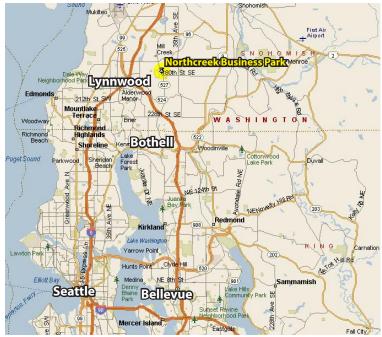

### **NORTHCREEK BUSINESS PARK**

17901 Bothell-Everett Highway, Bothell, WA 98012

For more information, contact:

# **NORTHCREEK BUSINESS PARK**

17901 Bothell-Everett Highway, Bothell, WA 98012

The information provided has been obtained from sources believed reliable. While we do not doubt its accuracy, we have not verified and make no guarantee, warranty or representation about it. It is your sole responsibility to independently confirm its accuracy and completeness.

## **NORTHCREEK BUSINESS PARK**

17901 Bothell-Everett Highway, Bothell, WA 98012

For more information, contact: