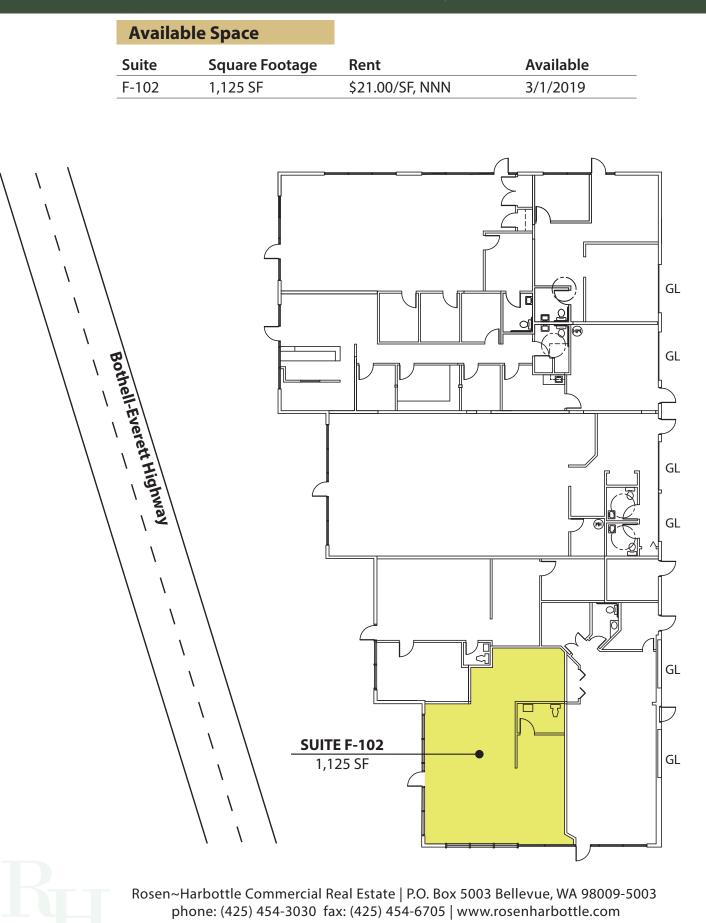

### 1,125 SF Available

#### **FEATURES:**

- Bothell-Everett Highway Frontage
- Monument & Pylon Signage Available
- 31,000 Cars per Day on Bothell-Everett Hwy
- Ample Glass
- Quality Concrete-Tilt

Rosen~Harbottle Commercial Real Estate | P.O. Box 5003 Bellevue, WA 98009-5003 phone: (425) 454-3030 fax: (425) 454-6705 | www.rosenharbottle.com