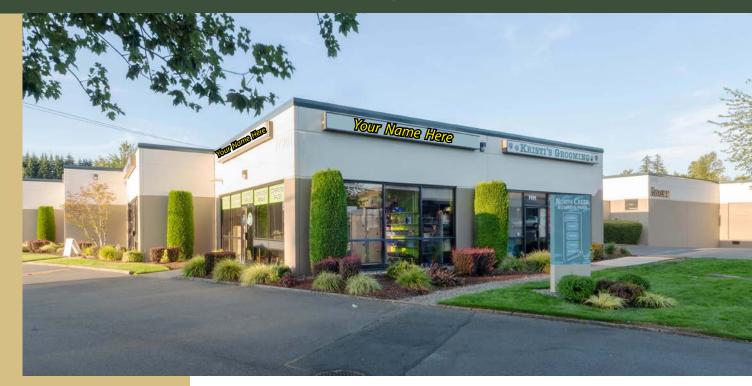

### **HIGH-VISIBILITY RETAIL**

#### **FEATURES:**

- Bothell-Everett Highway Frontage
- Monument & Pylon Signage Available
- 31,000 Cars per Day on Bothell-Everett Hwy
- Ample Glass
- Quality Concrete-Tilt

Rosen~Harbottle Commercial Real Estate | P.O. Box 5003 Bellevue, WA 98009-5003 phone: (425) 454-3030 fax: (425) 454-6705 | www.rosenharbottle.com