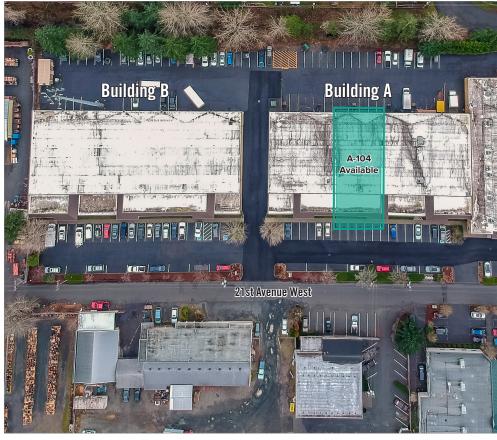

## LYNNWOOD EAST BUSINESS PARK, Building A

2027 - 2031 196th Street SW | Lynnwood, WA

#### Caleb Farnworth, CCIM

425.289.2235 calebf@rosenharbottle.com

#### Stossi Tsantilas

425.279.7943 stossit@rosenharbottle.com



PO Box 5003 Bellevue, WA 98009 - 5003







# WAREHOUSE/OFFICE WITH IMMEDIATE ACCESS TO I-5, I-405, & SR-525

4,629 SF (1,029 SF ofc) Available

#### **FEATURES:**

- Professional Image
- Easy Ingress/Egress
- Abundant Parking
- Monument Signage and Building Signage Available



### A-104 FLOOR PLAN

#### **FEATURES**

- Available now
- 4,629 SF (1,029 SF ofc)
- \$6,738/Month, NNN
- 1 Private Office
- Reception Area
- 2 Restrooms
- Clear Span Warehouse
- 1 Dock-High Loading Door





## **LOCATION MAP**