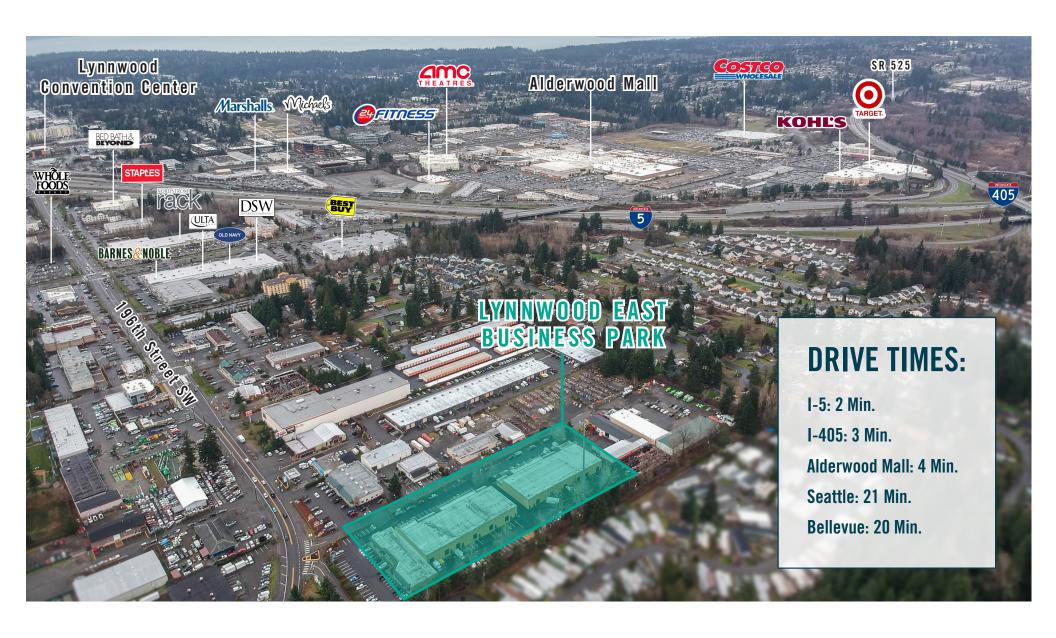

## LYNNWOOD EAST BUSINESS PARK, Building A

2027 - 2031 196th Street SW | Lynnwood, WA

#### Caleb Farnworth, CCIM

425.289.2235 calebf@rosenharbottle.com

#### Stossi Tsantilas

425.279.7943 stossit@rosenharbottle.com



PO Box 5003 Bellevue, WA 98009 - 5003







# WAREHOUSE/OFFICE WITH IMMEDIATE ACCESS TO I-5, I-405, & SR-525

4,629 SF (1,029 SF ofc) Available

#### **FEATURES:**

- Professional Image
- Easy Ingress/Egress
- Abundant Parking
- Monument Signage and Building Signage Available



### A-104 FLOOR PLAN

#### **FEATURES**

- Available now
- 4,629 SF (1,029 SF ofc)
- \$6,738/Month, NNN
- 1 Private Office
- Reception Area
- 2 Restrooms
- Clear Span Warehouse
- 1 Dock-High Loading Door





## **LOCATION MAP**