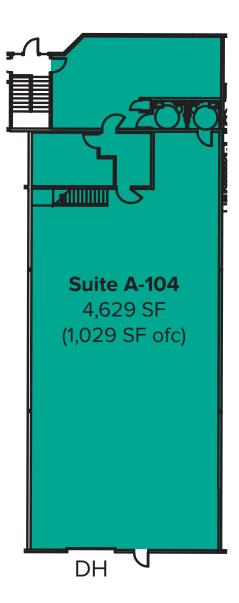

### A-104 FLOOR PLAN

#### **FEATURES**

- Available now
- 4,629 SF (1,029 SF ofc)
- \$6,738/Month, NNN
- 1 Private Office
- Reception Area
- 2 Restrooms
- Clear Span Warehouse
- 1 Dock-High Loading Door