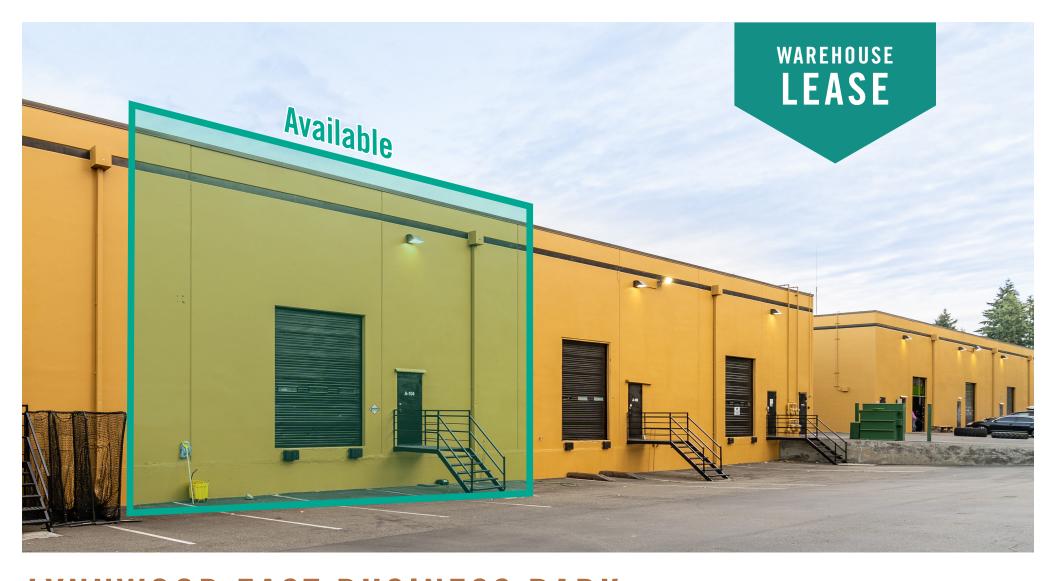

## LYNNWOOD EAST BUSINESS PARK, Building A

2027 - 2031 196th Street SW | Lynnwood, WA

# WAREHOUSE/OFFICE WITH IMMEDIATE ACCESS TO I-5, I-405, & SR-525

4,629 SF (1,029 SF ofc) Available

#### **FEATURES**

- Available now
- 4,629 SF (1,029 SF ofc)
- \$6,738/Month, NNN
- 1 Private Office
- Reception Area
- 2 Restrooms
- Clear Span Warehouse
- 1 Dock-High Loading Door