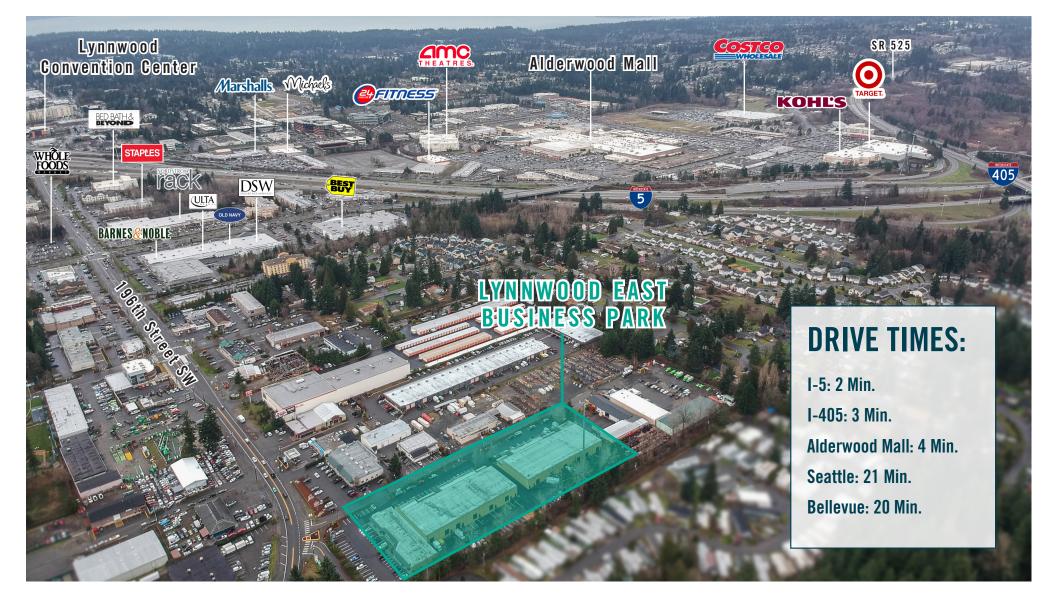

## LYNNWOOD EAST BUSINESS PARK, Building B

## 2027 - 2031 196th Street SW | Lynnwood, WA

Caleb Farnworth, CCIM 425.289.2235 calebf@rosenharbottle.com

#### Stossi Tsantilas

425.279.7943 stossit@rosenharbottle.com

425.454.3030 rosenharbottle.com PO Box 5003 Bellevue, WA 98009 - 5003







## OFFICE WITH IMMEDIATE ACCESS TO I-5, I-405, & SR-525

### 857 SF Available

#### FEATURES:

- Professional Image
- Easy Ingress/Egress
- Abundant Parking
- Monument Signage and Building Signage Available
- Immediate Access to I-5, I-405, and SR-525





# SUITE B-201 FLOOR PLAN

### **FEATURES**

- Available Now
- 857 SF
- \$1,299/Month, NNN
- 2nd Floor Office Space
- Open Work Area
- 1 Private Office
- 1 Conference Room/Executive Office
- 1 Restroom

Suite B-201 857 SF





# LOCATION MAP





PO Box 5003 Bellevue, WA 98009 - 5003