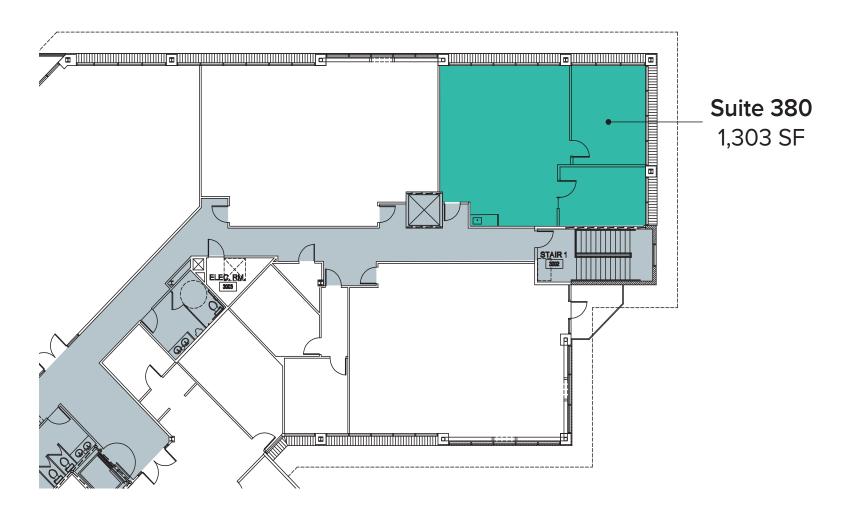

## THIRD LEVEL FLOOR PLAN

| Suite | SF    | Rate            | Notes                                                                                                                                  |
|-------|-------|-----------------|----------------------------------------------------------------------------------------------------------------------------------------|
| 380   | 1,303 | \$23.50/SF, NNN | 2 private offices, kitchenette, and open work area. Corner suite with abundant window line providing lake views. <b>Available Now.</b> |