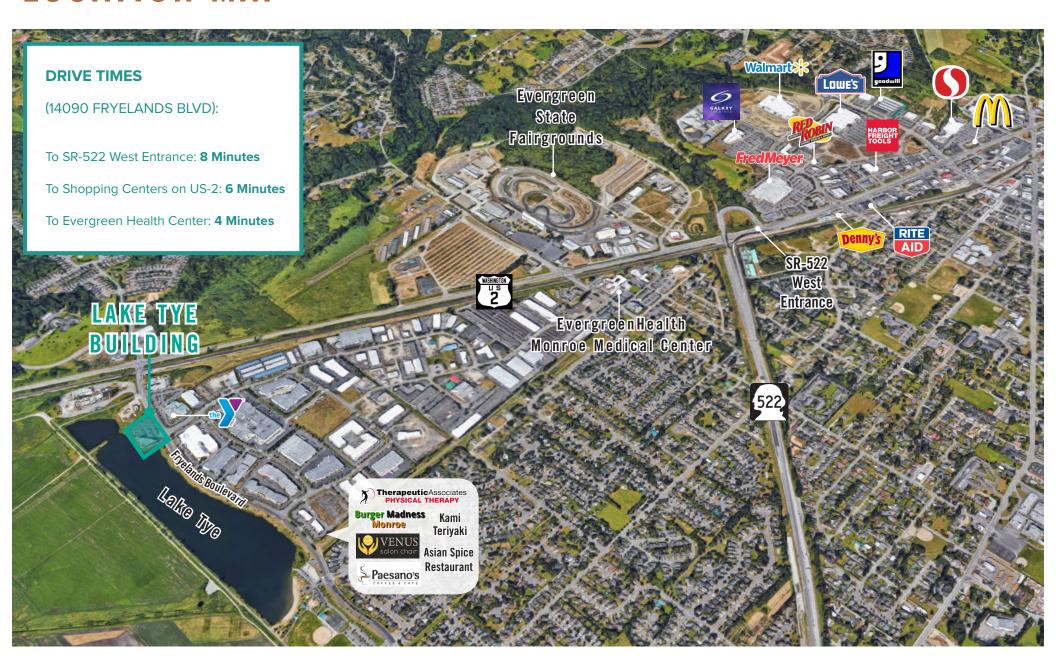

# **LOCATION MAP**

## **FEATURES:**

- 1,303 SF Office Space Available
- Two Floors of Office over Ground Floor Retail
- · Lakefront Building with Views and Natural Light
- Class A, High-End Finishes
- 1 Mile from Evergreen Health Monroe Medical Center
- · Abundant Parking