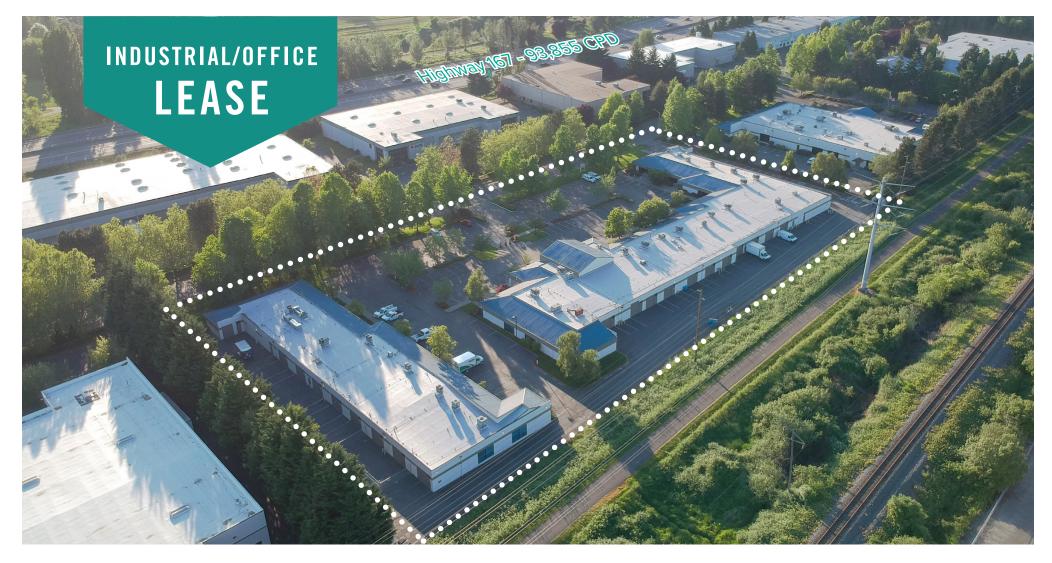

### **KENT BUSINESS CENTER**

### 25316 - 25530 74th Avenue S | Kent, WA

# HIGH-IMAGE OFFICE/ WAREHOUSE/FLEX SPACE

#### LOCATION FEATURES:

- Landlord Flexible on Office/Warehouse Ratios
- Varying Suite Sizes Ready to Lease
- Grade-Level Loading Doors
- Direct Entry to Suites
- 2.86/1,000 SF Parking Ratio
- Quick Access to State Route 167, SR 516 & Downtown
- Close-by Kent Station, Retail and Restaurant Amenities