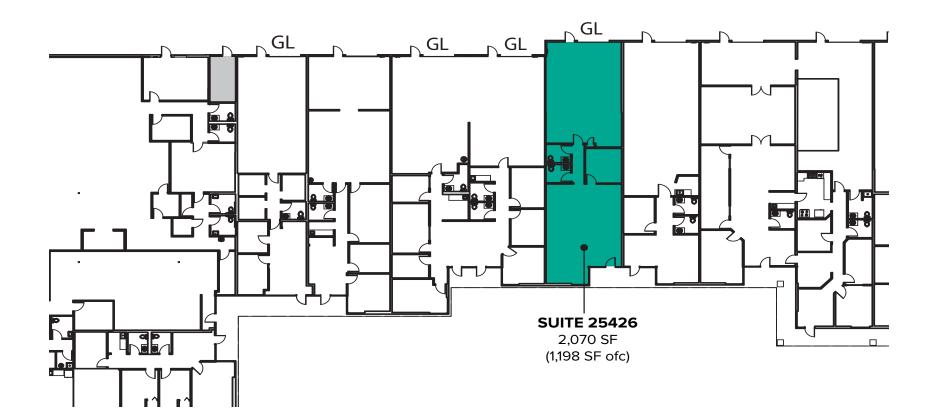

## **BUILDING A FLOOR PLAN**

| Suite | Square Feet             | Rate           | Notes                                                                                                                              |
|-------|-------------------------|----------------|------------------------------------------------------------------------------------------------------------------------------------|
| 25426 | 2,070 SF (1,198 SF ofc) | Call for Rates | Warehouse/Office with open office area and one private office. 2 restrooms and one grade-level roll up door. <b>Available Now.</b> |