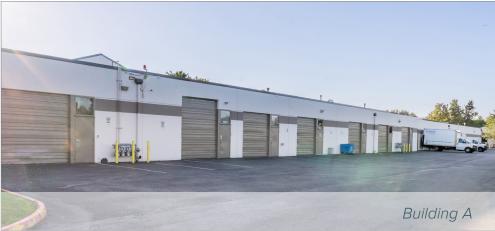

## **BUILDING A FLOOR PLAN**

| Suite | Square Feet             | Rate           | Notes                                                                                                                              |
|-------|-------------------------|----------------|------------------------------------------------------------------------------------------------------------------------------------|
| 25426 | 2,070 SF (1,198 SF ofc) | Call for Rates | Warehouse/Office with open office area and one private office. 2 restrooms and one grade-level roll up door. <b>Available Now.</b> |