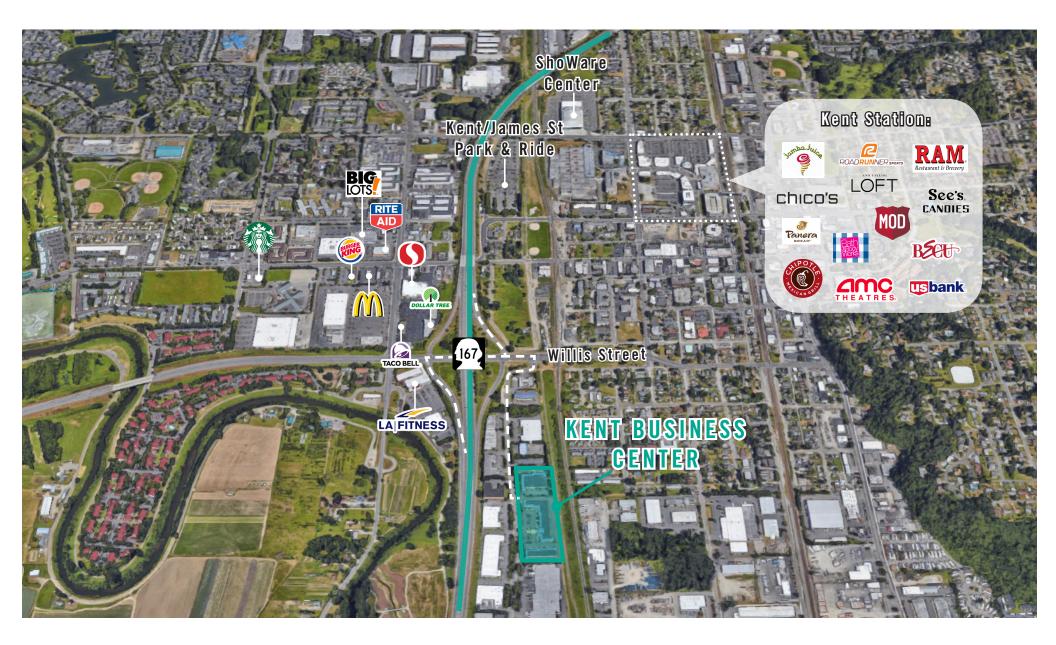

------------------------|
| 25426 | 2,070 SF (1,198 SF ofc) | Call for Rates | Warehouse/Office with open office area and one private office. 2 restrooms and one grade-level roll up door. <b>Available Now.</b> |



The information provided herein has been obtained from sources believed to be reliable, but no representation or warranty, express or implied, is made with respect to the accuracy or completeness of any such information. Each prospective buyer or tenant should independently investigate, evaluate and verify all information provided herein and any other matters deemed material. Please consult your attorney, tax advisor or other professional advisor. The terms of sale or lease set forth herein are subject to change or withdrawal at any time and without notice.



### LOCATION MAP





PO Box 5003 Bellevue, WA 98009 - 5003