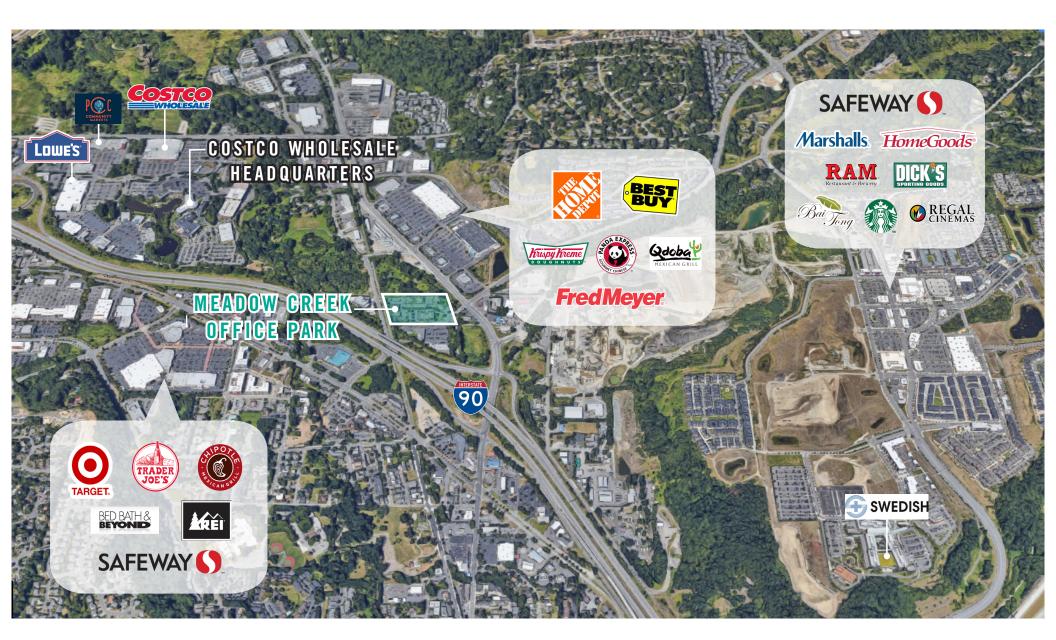

# MEADOW CREEK OFFICE PARK

#### OFFICE PARK DETAILS:

- Minutes from Costco Headquarters
- Amazing Location off I-90 at Front St/E Lake Sammamish Pkwy
- Nearby Amenities Include Retailers, Grocers, Restaurants, Hospital & Parks
- Park-Like, Campus Setting with Free Surface Parking

# LOCATION MAP