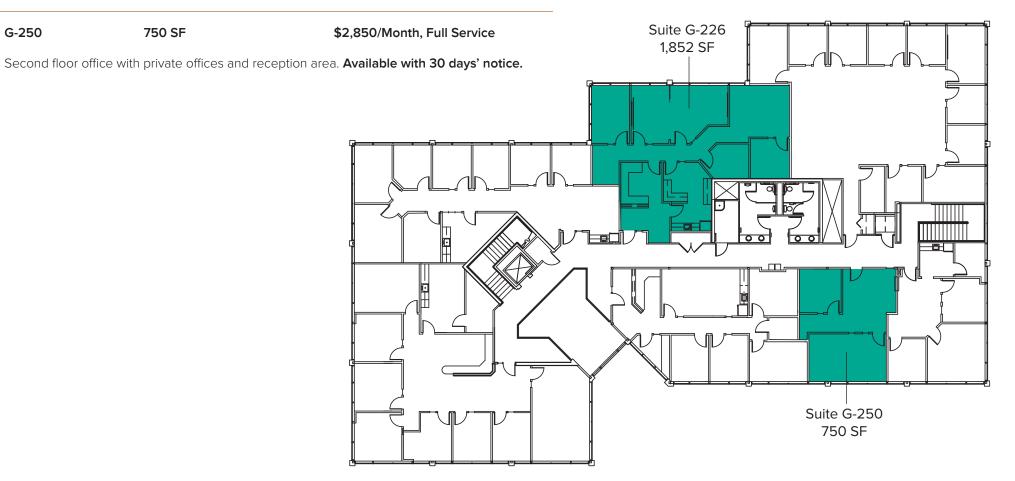

### BUILDING G (22500) Second Level Floor Plan

Second floor office with reception area, 3 private offices, conference room, open work area, and break room with a kitchenette. **Available Now.** 