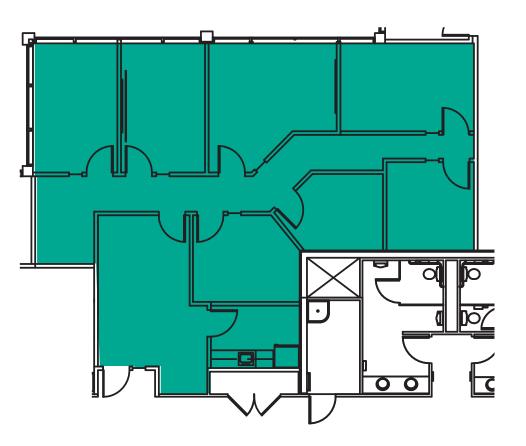

# SUITE G-226 SAMPLE FLOOR PLAN

#### SUITE FEATURES

- 1,852 SF
- \$29.00/SF, NNN
- Second floor office space
- Reception area
- 7 Private Offices
- Break room with kitchenette

PO Box 5003 Bellevue, WA 98009 - 5003