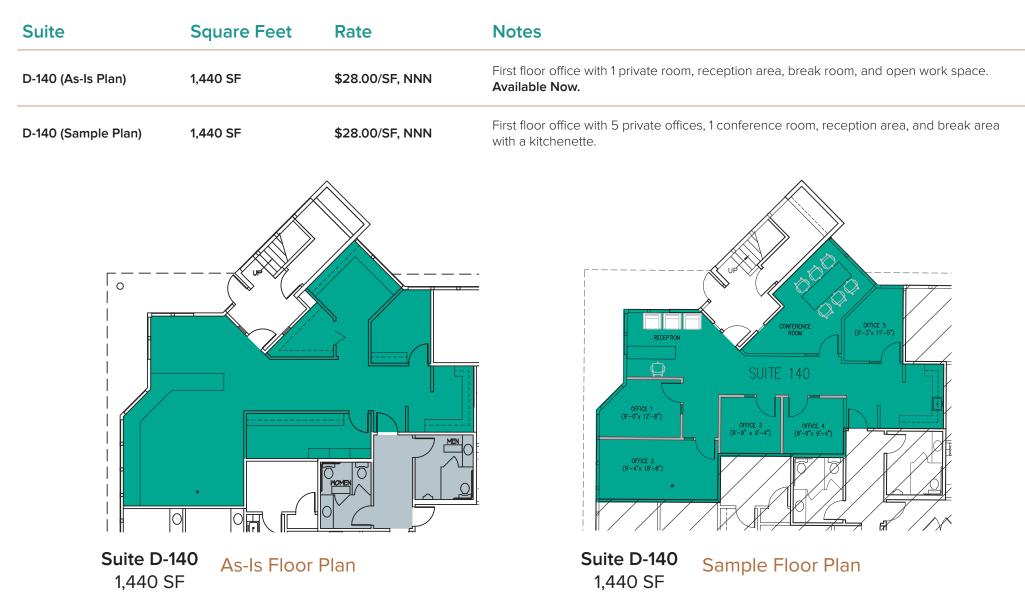

# MEADOW CREEK OFFICE PARK

#### 22500 - 22619 SE 64th Place | Issaquah, WA

Brian Stewart

425.289.2222 brians@rosenharbottle.com

425.454.3030 rosenharbottle.com







### ISSAQUAH CLASS A OFFICE Spaces available

750 SF - 1,852 SF Available

#### OFFICE PARK DETAILS:

- Minutes from Costco Headquarters
- Amazing Location off I-90 at Front St/E Lake Sammamish Pkwy
- Nearby Amenities Include Retailers, Grocers, Restaurants, Hospital & Parks
- Park-Like, Campus Setting with Free Surface Parking



## BUILDING D (22526) FIRST LEVEL FLOOR PLAN





### BUILDING G (22500) Second Level Floor Plan



Second floor office with reception area, 3 private offices, conference room, open work area, and break room with a kitchenette. **Available Now.** 





# SUITE G-226 SAMPLE FLOOR PLAN

#### SUITE FEATURES

- 1,852 SF
- \$29.00/SF, NNN
- Second floor office space
- Reception area
- 7 Private Offices
- Break room with kitchenette











PO Box 5003 Bellevue, WA 98009 - 5003



# LOCATION MAP