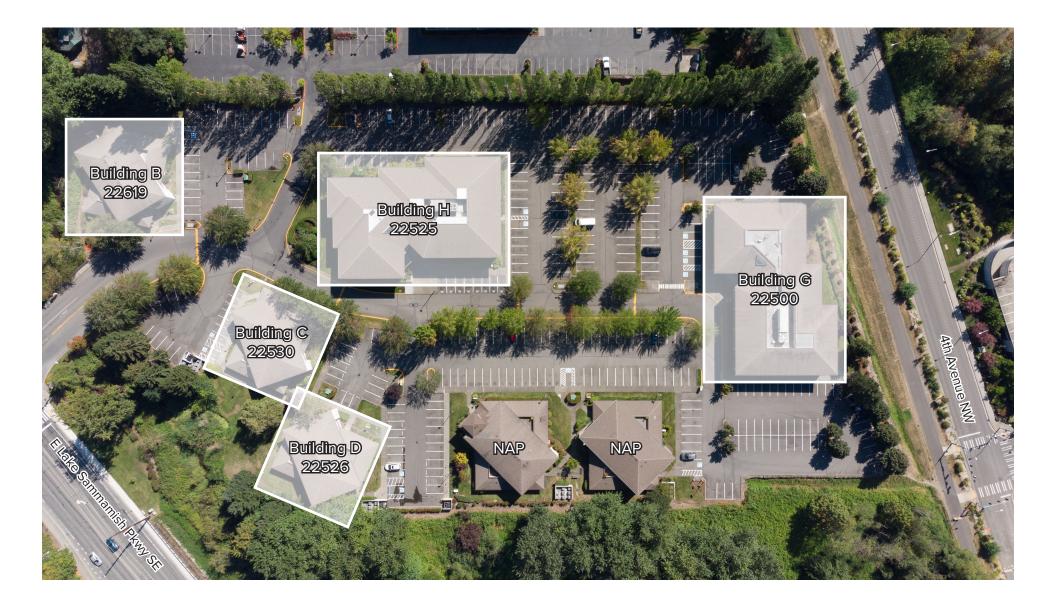

30 rosenharbottle.com







### ISSAQUAH CLASS A OFFICE Spaces available

750 SF - 1,852 SF Available

#### OFFICE PARK DETAILS:

- Minutes from Costco Headquarters
- Amazing Location off I-90 at Front St/E Lake Sammamish Pkwy
- Nearby Amenities Include Retailers, Grocers, Restaurants, Hospital & Parks
- Park-Like, Campus Setting with Free Surface Parking



## BUILDING D (22526) FIRST LEVEL FLOOR PLAN





### BUILDING G (22500) Second Level Floor Plan



Second floor office with reception area, 3 private offices, conference room, open work area, and break room with a kitchenette. **Available Now.** 





# SUITE G-226 SAMPLE FLOOR PLAN

#### SUITE FEATURES

- 1,852 SF
- \$29.00/SF, NNN
- Second floor office space
- Reception area
- 7 Private Offices
- Break room with kitchenette











PO Box 5003 Bellevue, WA 98009 - 5003



# LOCATION MAP