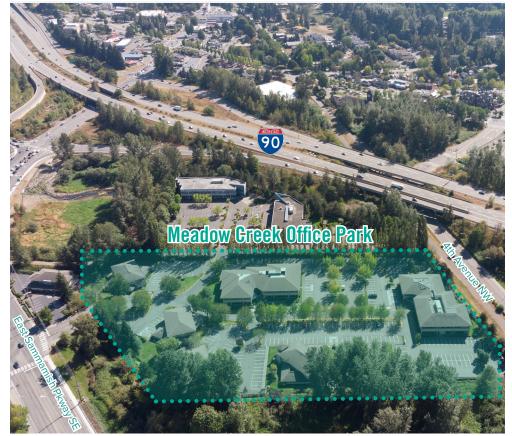

# LOCATION MAP

#### OFFICE PARK DETAILS:

- Minutes from Costco Headquarters
- Amazing Location off I-90 at Front St/E Lake Sammamish Pkwy
- Nearby Amenities Include Retailers, Grocers, Restaurants, Hospital & Parks
- Park-Like, Campus Setting with Free Surface Parking