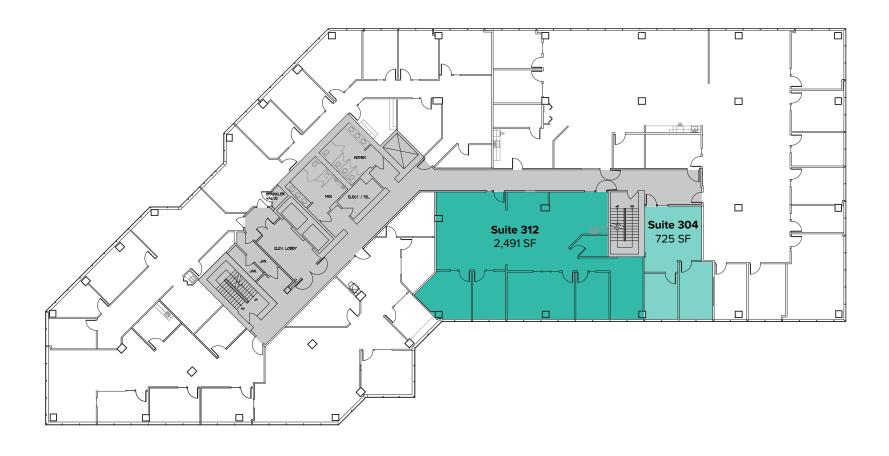

## THIRD FLOOR - SAMPLE PLAN

| Suite | Square Feet | Rate            | Notes                                                                              |
|-------|-------------|-----------------|------------------------------------------------------------------------------------|
| 304   | 725 SF      | \$23.00/SF, NNN | Third floor space with 2 private offices. <b>Available 4/1/2025.</b>               |
| 312   | 2,491 SF    | \$23.00/SF, NNN | 3 private offices, conference room, and open work area. <b>Available 4/1/2025.</b> |