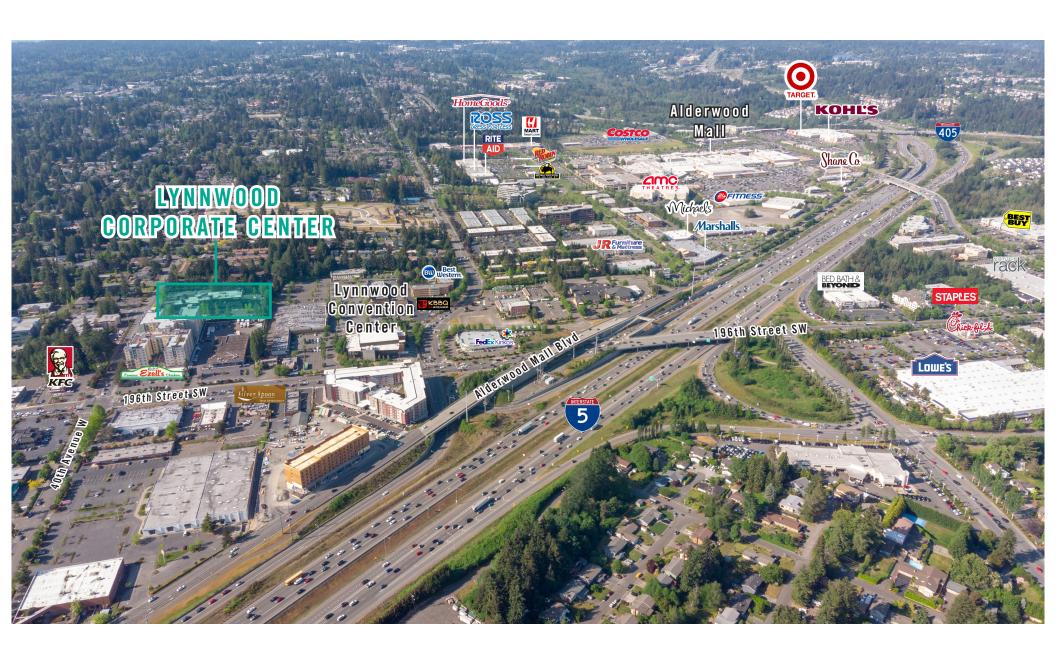

|-----------------|------------------------------------------------------------------------------------|
| 304   | 725 SF      | \$23.00/SF, NNN | Third floor space with 2 private offices. <b>Available 4/1/2025.</b>               |
| 312   | 2,491 SF    | \$23.00/SF, NNN | 3 private offices, conference room, and open work area. <b>Available 4/1/2025.</b> |





## FOURTH FLOOR

| Suite | Square Feet | Rate            | Notes                                                                                  |
|-------|-------------|-----------------|----------------------------------------------------------------------------------------|
| 400   | 2,739 SF    | \$23.00/SF, NNN | Office space with open work area. Tenant improvements available. <b>Available Now.</b> |





## **LOCATION MAP**