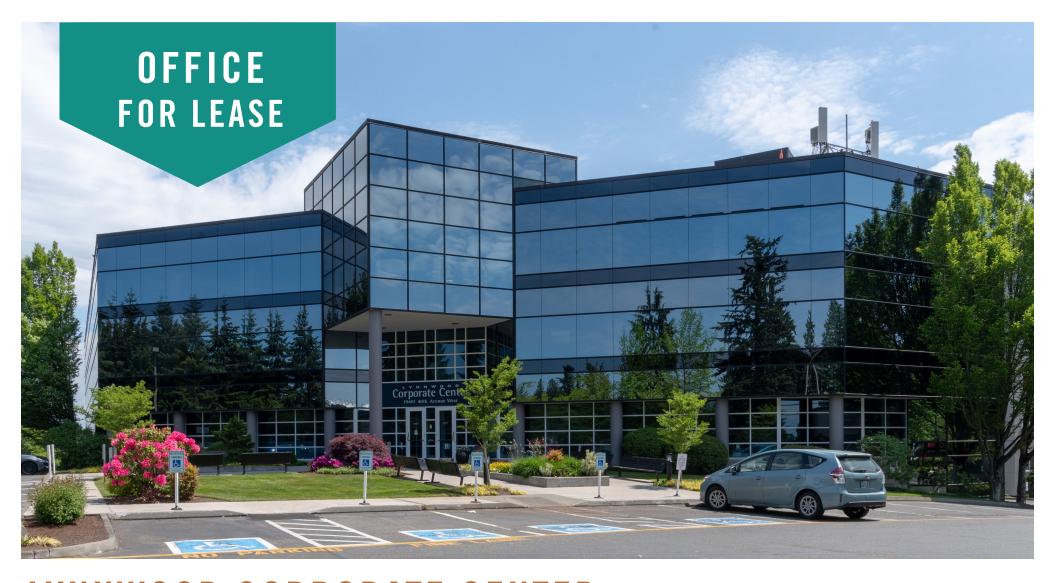

## LYNNWOOD CORPORATE CENTER

#### 19401 40th Avenue W | Lynnwood, WA

# CLASS A OFFICE SPACE MINUTES FROM LYNNWOOD CONVENTION CENTER

498 SF - 3,216 SF Available

#### **BUILDING FEATURES:**

- Extensive Window Line
- Tenant Improvement Allowance Available
- Professional Tenant Mix
- Outstanding Access to I-5 & I-405
- Less than 1 Mile from Lynnwood Transit Center &
   Future Link Light Rail station