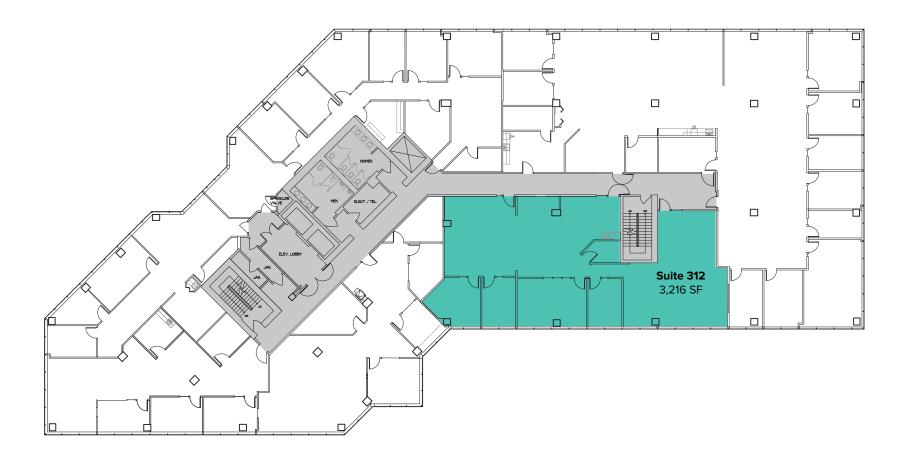

#### THIRD FLOOR

Suite Square Feet Rate Notes

312 3,216 SF \$23.00/SF, NNN Third floor space 3 private offices, conference room, and open work area.

Available 4/1/2025.