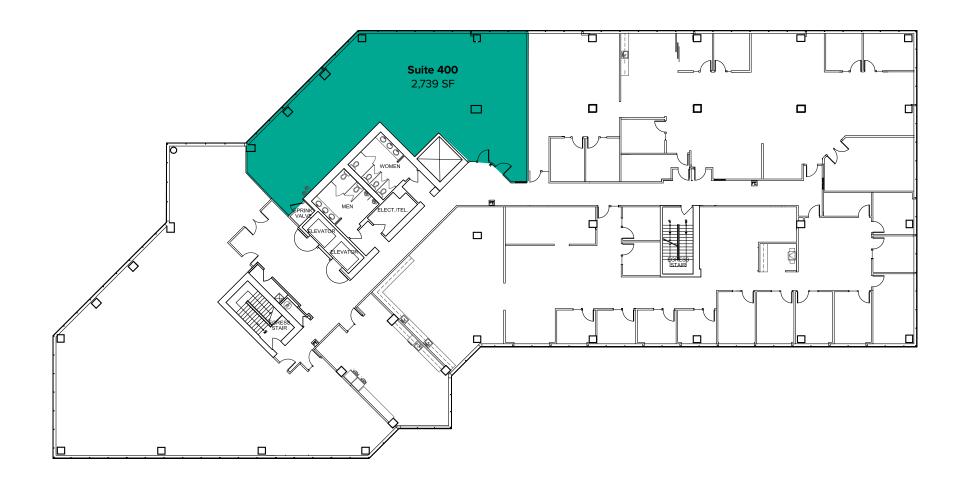

## FOURTH FLOOR

| Suite | Square Feet | Rate            | Notes                                                                                  |
|-------|-------------|-----------------|----------------------------------------------------------------------------------------|
| 400   | 2,739 SF    | \$23.00/SF, NNN | Office space with open work area. Tenant improvements available. <b>Available Now.</b> |