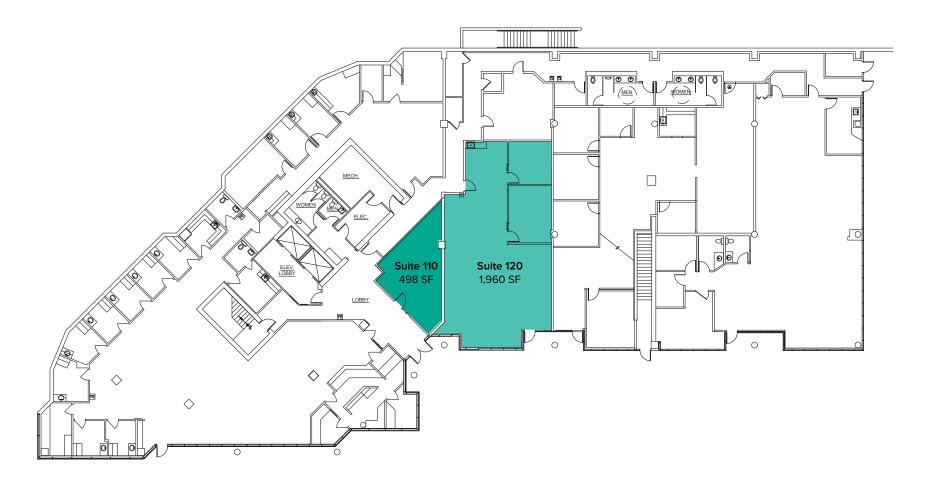

## FIRST FLOOR

| Suite | Square Feet | Rate                        | Notes                                                                                                                                                   |
|-------|-------------|-----------------------------|---------------------------------------------------------------------------------------------------------------------------------------------------------|
| 110   | 498 SF      | \$1,675/Month, Full Service | Small office space with open work area, located right off lobby entrance. Contiguous with suite 120 for 2,458 SF. <b>Available Now.</b>                 |
| 120   | 1,960 SF    | \$23.00/SF, NNN             | Ground floor office space with direct entry, 2 private offices, and open work area. Contiguous with suite 110 for 2,458 SF. <b>Available 11/1/2025.</b> |