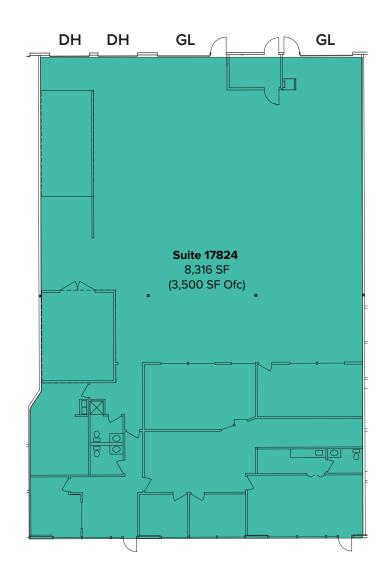

### **BUILDING B FLOOR PLAN**

#### **SUITE 17824 FEATURES:**

- Available Now
- 8,316 SF (Approx. 3,500 SF Ofc)
- \$13,000/Month, NNN
- Expiration Date: 7/31/29
- Two Oversized GL Doors
- Two Dock High Doors
- 16' Clear Height
- Efficient Office Layout