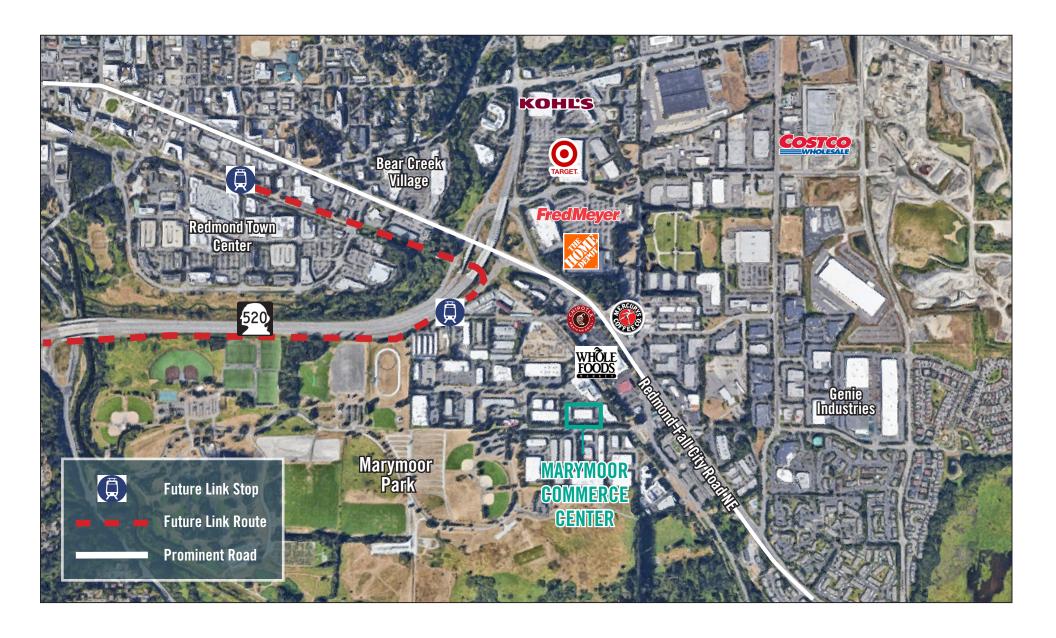

235 calebf@rosenharbottle.com

#### Stossi Tsantilas

425.279.7943 stossit@rosenharbottle.com



PO Box 5003 Bellevue, WA 98009 - 5003



# WAREHOUSE SPACE WITH OFFICE

8,316 SF Available
Approx. 3,500 SF Office
\$13,000/Month, NNN

#### **PROPERTY DETAILS:**

- 2025 NNNs: \$4,215/month
- Quick Access to SR 520, Union Hill & Downtown
   Redmond
- Nearby Amenities Include Home Depot, Whole Foods,
   Chipotle, Target, Kohl's, Costco & More
- Located Minutes From Future Light Rail Stations
- · Abundant Parking







### **BUILDING B FLOOR PLAN**

#### **SUITE 17824 FEATURES:**

- Available Now
- 8,316 SF (Approx. 3,500 SF Ofc)
- \$13,000/Month, NNN
- Expiration Date: 7/31/29
- Two Oversized GL Doors
- Two Dock High Doors
- 16' Clear Height
- Efficient Office Layout





## **LOCATION MAP**