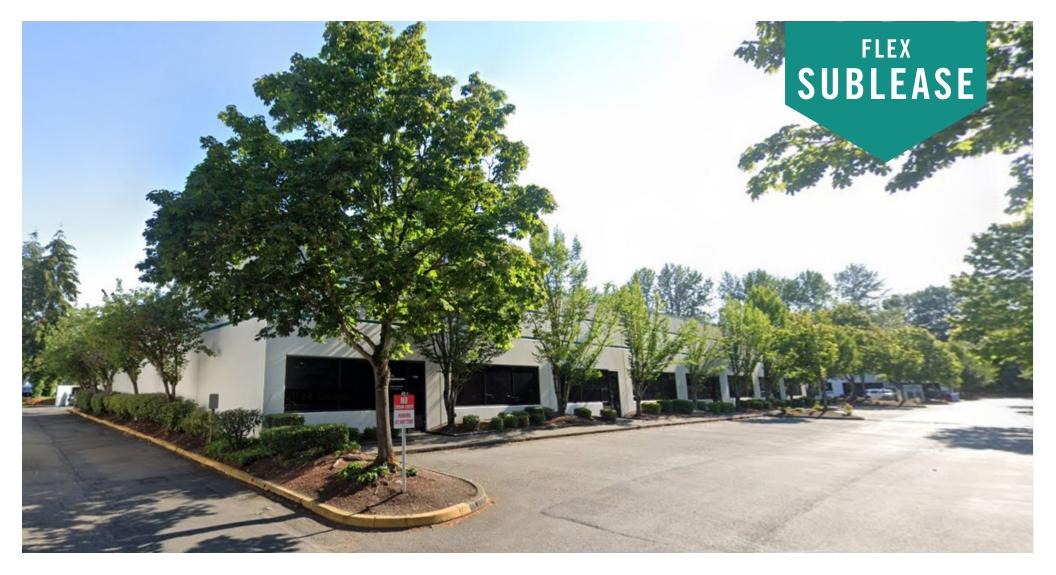

## MARYMOOR COMMERCE CENTER, Bldg B

17824 NE 65th St | Redmond, WA 98052

# WAREHOUSE SPACE WITH OFFICE

8,316 SF Available
Approx. 3,500 SF Office
\$13,000/Month, NNN

#### **PROPERTY DETAILS:**

- 2025 NNNs: \$4,215/month
- Quick Access to SR 520, Union Hill & Downtown
   Redmond
- Nearby Amenities Include Home Depot, Whole Foods,
   Chipotle, Target, Kohl's, Costco & More
- Located Minutes From Future Light Rail Stations
- · Abundant Parking