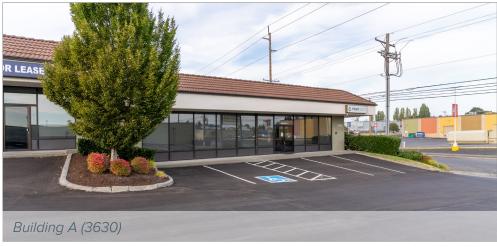

# BUILDING A (3630)

| Suite | Square Feet | Rate                  | Notes                                                                            |
|-------|-------------|-----------------------|----------------------------------------------------------------------------------|
| L     | 2,566 SF    | \$21.00/SF, Mod Gross | Retail/Flex space; grade level loading doors can be added. <b>Available Now.</b> |