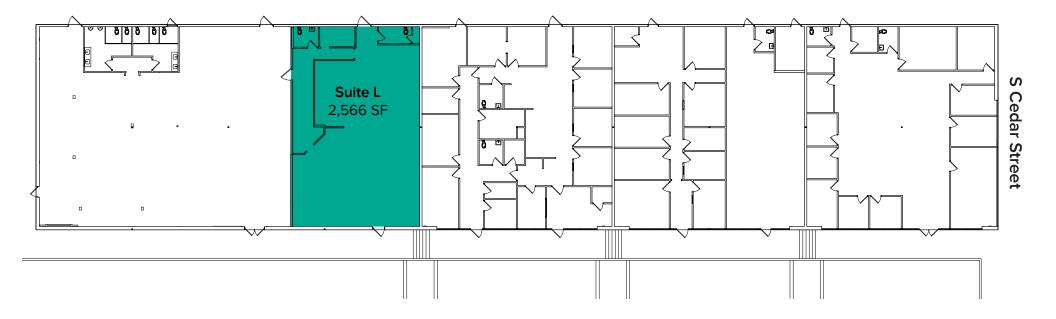

# BUILDING A (3630)

| Suite | Square Feet | Rate                  | Notes                                                                            |
|-------|-------------|-----------------------|----------------------------------------------------------------------------------|
| L     | 2,566 SF    | \$21.00/SF, Mod Gross | Retail/Flex space; grade level loading doors can be added. <b>Available Now.</b> |