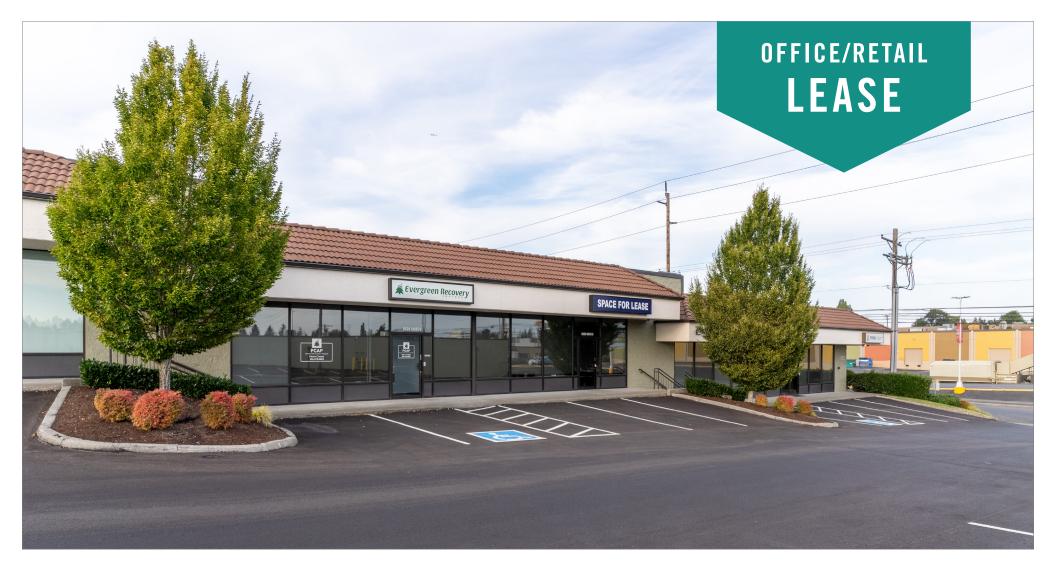

# **CEDAR PLAZA**

3630 - 3680 S Cedar Street, Tacoma, WA 98409

Jack Rosen

425.289.2221 jack@rosenharbottle.com

# TACOMA OFFICE/RETAIL AND WAREHOUSE SPACE

1,200 SF - 2,566 SF Available \$21.00/SF, Modified Gross

#### PROPERTY DETAILS:

- Near Tacoma Mall and Retail/Restaurant Amenities
- Neighboring Anchor Retailers Include: Ross,
   Guitar Center, Michael's, McDonald's, Costco, & More
- Ample Parking
- Quick Access to I-5 and Highway-16
- Pylon Signage Available