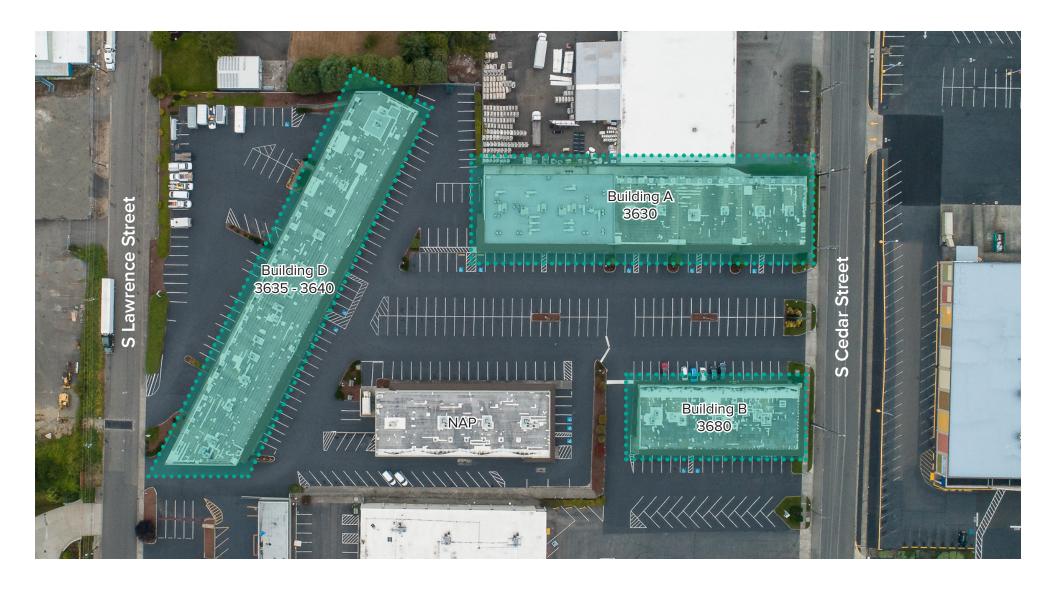

--------------------------------------|
| L     | 2,566 SF    | \$21.00/SF, Mod Gross | Retail/Flex space; grade level loading doors can be added. <b>Available Now.</b> |





# BUILDING D (3640) TOP LEVEL FLOOR PLAN

| Suite | Square Feet | Rate                  | Notes                                                                                      |
|-------|-------------|-----------------------|--------------------------------------------------------------------------------------------|
| Н     | 1,200 SF    | \$21.00/SF, Mod Gross | 4 private offices with a kitchenette, and one restroom. <b>Available Now.</b>              |
| S     | 1,500 SF    | \$21.00/SF, Mod Gross | Office space with 3 private offices, open work area, and one restroom.  Available 11/1/25. |





# SITE PLAN





### **LOCATION MAP**