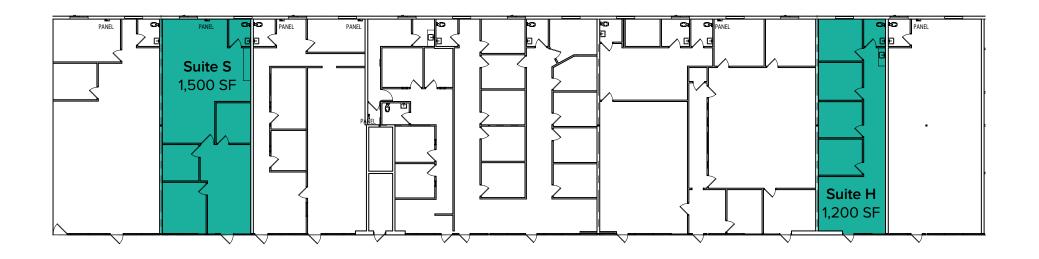

# BUILDING D (3640) TOP LEVEL FLOOR PLAN

| Suite | Square Feet | Rate                  | Notes                                                                                      |
|-------|-------------|-----------------------|--------------------------------------------------------------------------------------------|
| Н     | 1,200 SF    | \$21.00/SF, Mod Gross | 4 private offices with a kitchenette, and one restroom. <b>Available Now.</b>              |
| S     | 1,500 SF    | \$21.00/SF, Mod Gross | Office space with 3 private offices, open work area, and one restroom.  Available 11/1/25. |