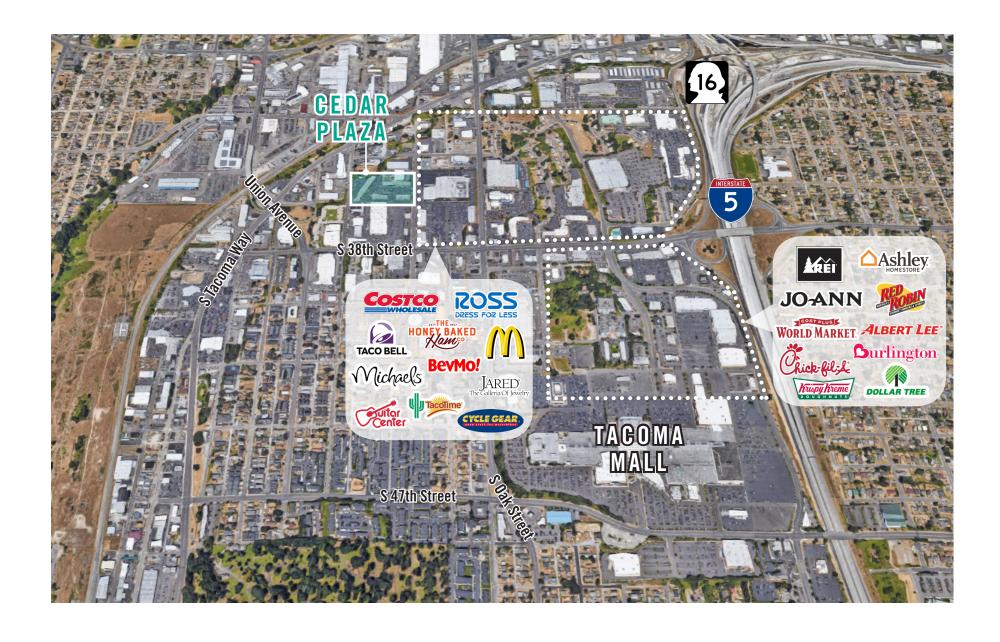

#### PROPERTY DETAILS:

- Near Tacoma Mall and Retail/Restaurant Amenities
- Neighboring Anchor Retailers Include: Ross,
   Guitar Center, Michael's, McDonald's, Costco, & More
- Ample Parking
- Quick Access to I-5 and Highway-16
- Pylon Signage Available

### **LOCATION MAP**