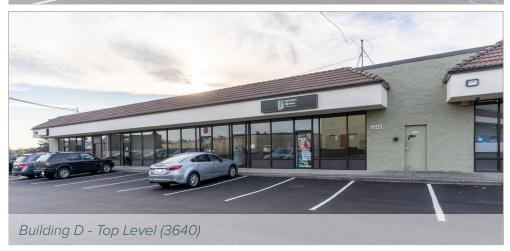

# BUILDING D (3640) TOP LEVEL FLOOR PLAN

| Suite | Square Feet | Rate                  | Notes                                                                                      |
|-------|-------------|-----------------------|--------------------------------------------------------------------------------------------|
| Н     | 1,200 SF    | \$21.00/SF, Mod Gross | 4 private offices with a kitchenette, and one restroom. <b>Available Now.</b>              |
| S     | 1,500 SF    | \$21.00/SF, Mod Gross | Office space with 3 private offices, open work area, and one restroom.  Available 11/1/25. |