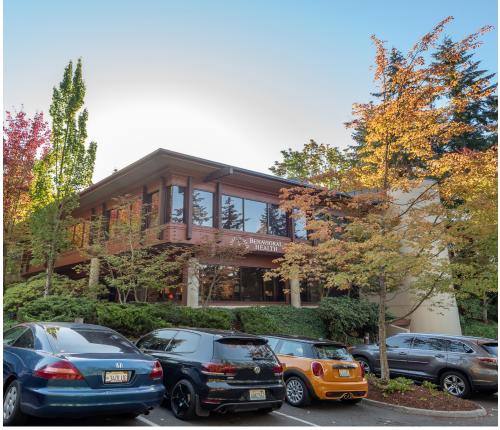

# PARK HEIGHTS BUILDING

#### **PROPERTY FEATURES:**

- Close-In Bellevue Location
- Free Surface Parking
- Minutes from Downtown Bellevue, Bellevue Square, Future Link
  Light Rail Station, Overlake Medical Center, and Spring District
- Located next to I-405 and SR-520