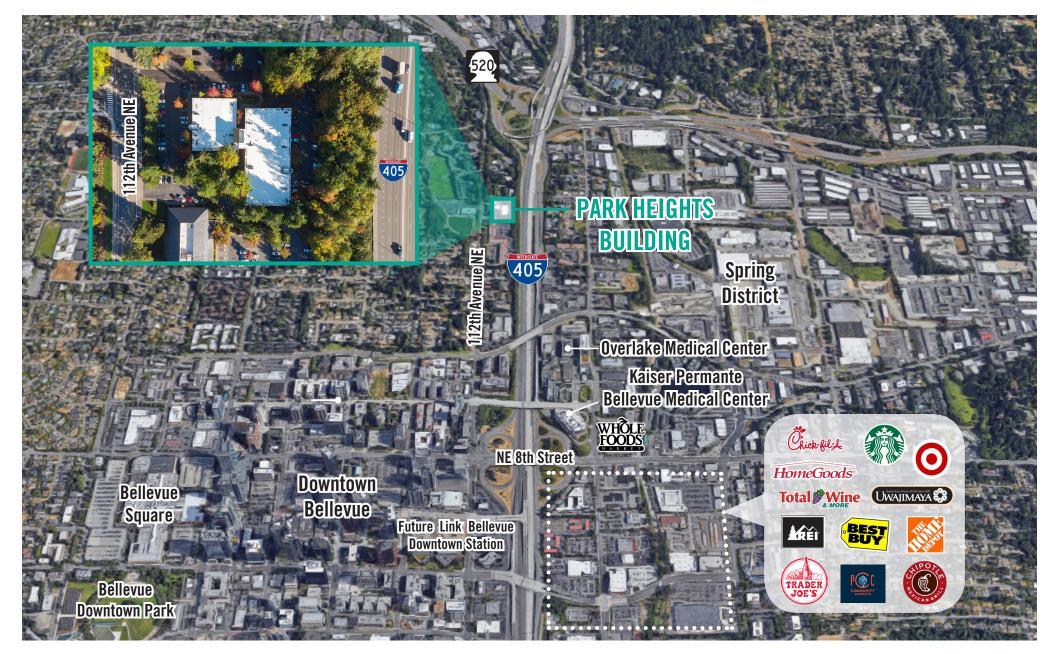

# PARK HEIGHTS BUILDING

#### **PROPERTY FEATURES:**

- Close-In Bellevue Location
- Free Surface Parking
- Minutes from Downtown Bellevue, Bellevue Square, Future Link
  Light Rail Station, Overlake Medical Center, and Spring District
- Located next to I-405 and SR-520

# LOCATION MAP