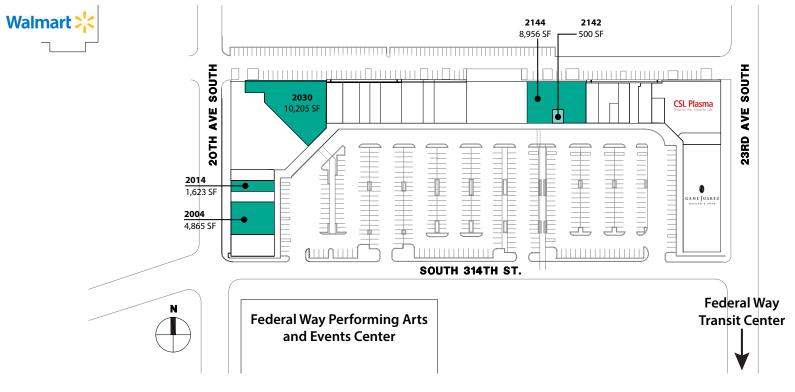

# FLOOR PLAN

| Suite | Square Feet | Rate               | Notes                                                                                                                                                                             |
|-------|-------------|--------------------|-----------------------------------------------------------------------------------------------------------------------------------------------------------------------------------|
| 2004  | 4,865 SF    | \$19.50/SF, NNN    | Retail space with great visibility. Available with 45 days' notice.                                                                                                               |
| 2014  | 1,623 SF    | \$19.50/SF, NNN    | Small, retail space with great visibility. Available now.                                                                                                                         |
| 2030  | 10,205 SF   | \$19.50/SF, NNN    | Existing school space. Includes 4 classrooms, expanded restrooms, offices, reception, break room, 1 grade-level loading door, and 1 dock-high loading door. <b>Available now.</b> |
| 2142  | 500 SF      | \$1,500/Month, NNN | Small retail space. Available now.                                                                                                                                                |
| 2144  | 8,956 SF    | \$19.50/SF, NNN    | Large retail space with open floor plan. Available with 45 days' notice.                                                                                                          |