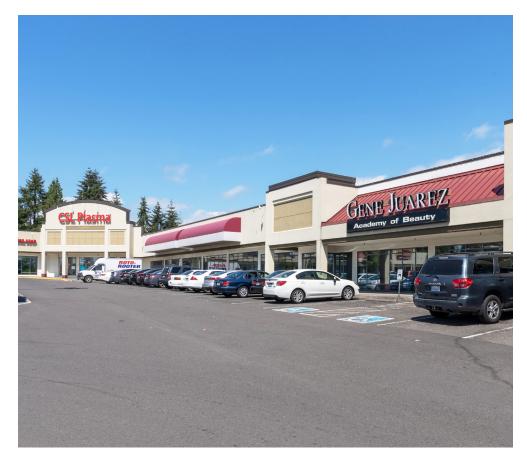

#### FEATURES:

- Blocks Away from The Commons, I-5, Hwy 99, Transit Center, & Future Link Light Rail Station
- Directly Adjacent to Performing Arts & Events Center
- Great Tenant Mix: Gene Juarez, CSL Plasma, Nail & Beauty Salon, and Elev8 Hot Yoga
- Densely Populated Surrounding Neighborhoods