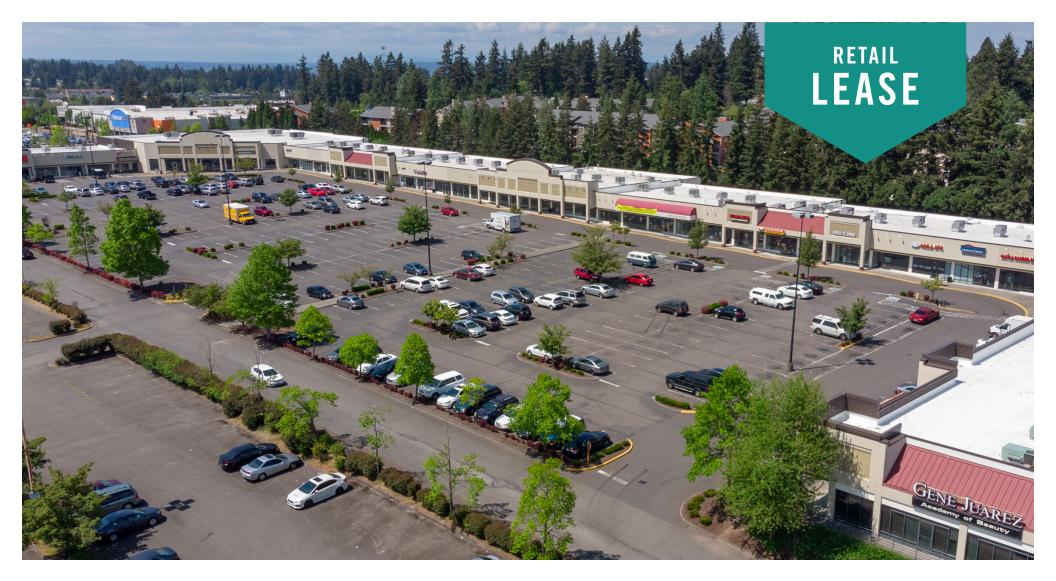

### HILLSIDE PLAZA SHOPPING CENTER

### 2000 - 2222 S 314th Street | Federal Way, WA

**Grant Rubenstein** 

425.289.2220 grant@rosenharbottle.com

425.454.3030 rosenharbottle.com PO Box 5003 Bellevue, WA 98009 - 5003

### FLEXIBLE RETAIL SPACE CONFIGURATIONS

500 SF - 10,205 SF Available

#### FEATURES:

- Blocks Away from The Commons, I-5, Hwy 99, Transit Center, & Future Link Light Rail Station
- Directly Adjacent to Performing Arts & Events Center
- Great Tenant Mix: Gene Juarez, CSL Plasma, Nail & Beauty Salon, and Elev8 Hot Yoga
- Densely Populated Surrounding Neighborhoods