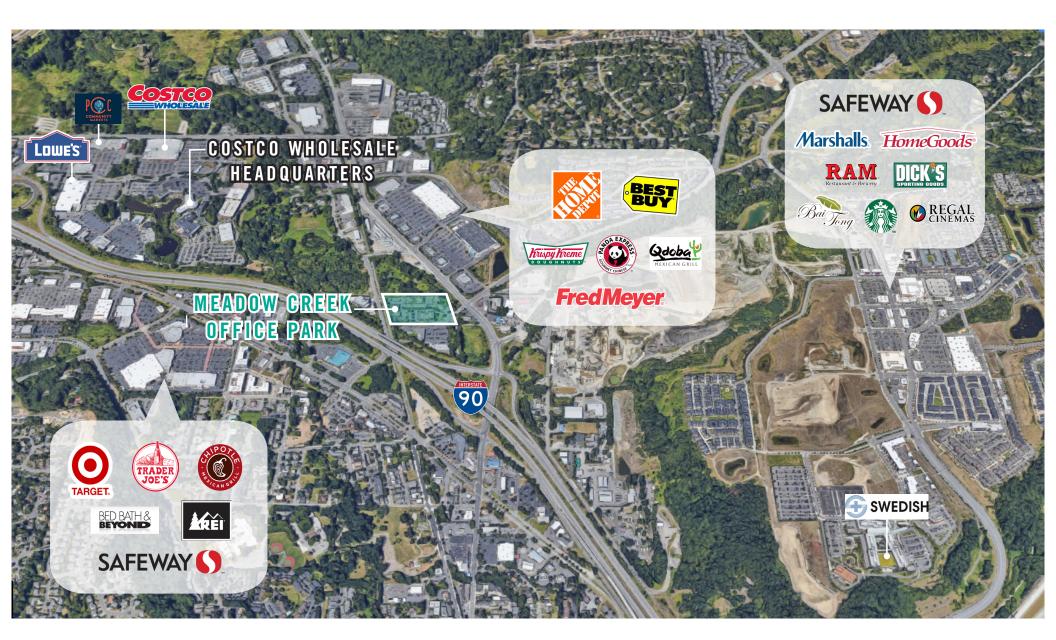

# LOCATION MAP

#### **OFFICE PARK DETAILS:**

- Minutes from Costco Headquarters
- Amazing Location off I-90 at Front St/E Lake Sammamish Pkwy
- Nearby Amenities Include Retailers, Grocers, Restaurants, Hospital & Parks
- Park-Like, Campus Setting with Free Surface Parking