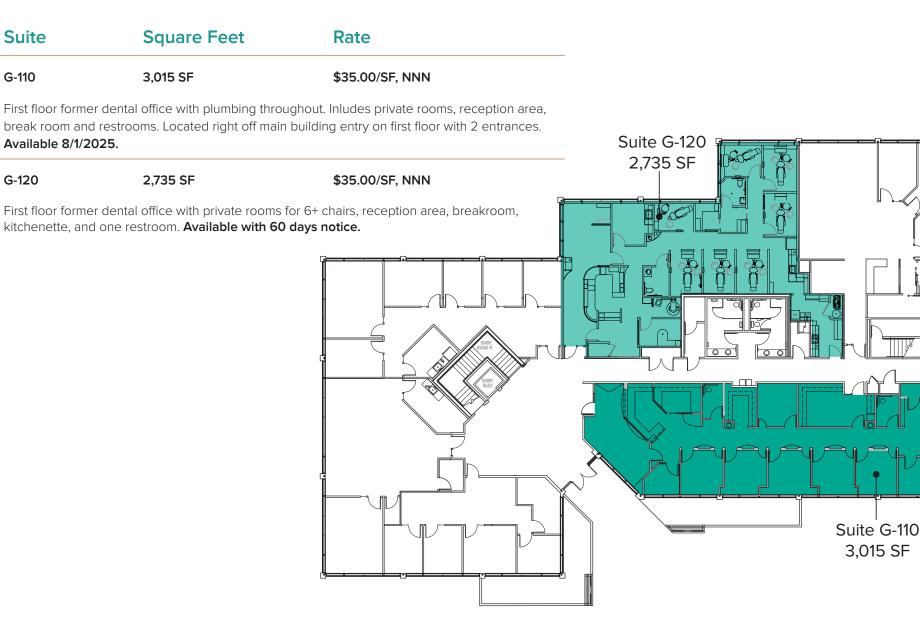

### BUILDING G (22500) FIRST LEVEL FLOOR PLAN

PO Box 5003 Bellevue, WA 98009 - 5003