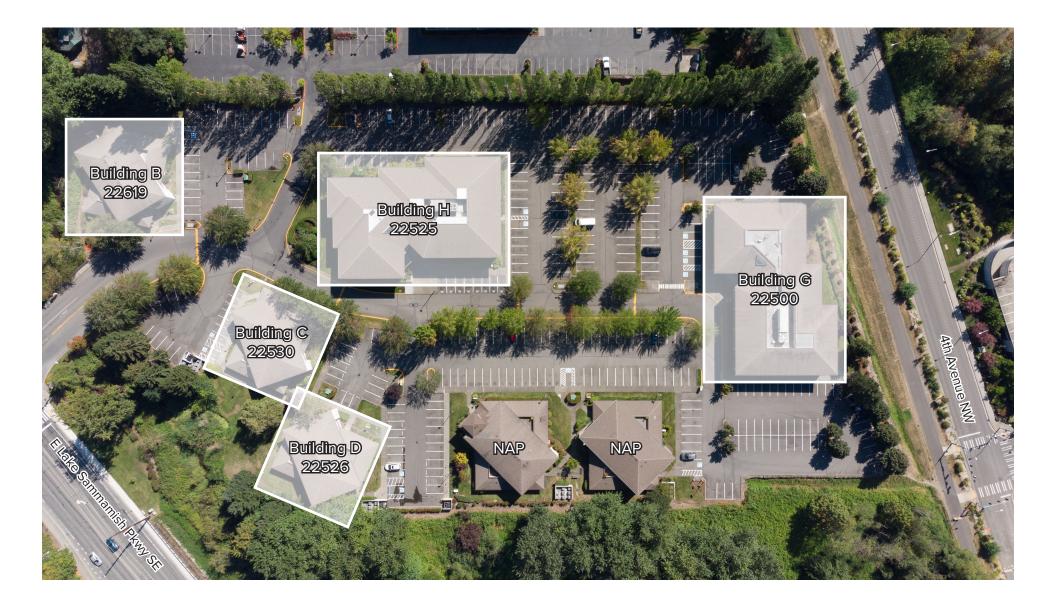

# MEADOW CREEK OFFICE PARK

#### 22500 - 22619 SE 64th Place | Issaquah, WA

Brian Stewart

425.289.2222 brians@rosenharbottle.com

425.454.3030 rosenharbottle.com







#### ISSAQUAH CLASS A OFFICE Spaces available

1,440 SF - 3,015 SF Available

#### **OFFICE PARK DETAILS:**

- Minutes from Costco Headquarters
- Amazing Location off I-90 at Front St/E Lake Sammamish Pkwy
- Nearby Amenities Include Retailers, Grocers, Restaurants, Hospital & Parks
- Park-Like, Campus Setting with Free Surface Parking



### BUILDING C (22530) Second Level Floor Plan





## BUILDING D (22526) FIRST LEVEL FLOOR PLAN





### BUILDING G (22500) FIRST LEVEL FLOOR PLAN











PO Box 5003 Bellevue, WA 98009 - 5003



# LOCATION MAP