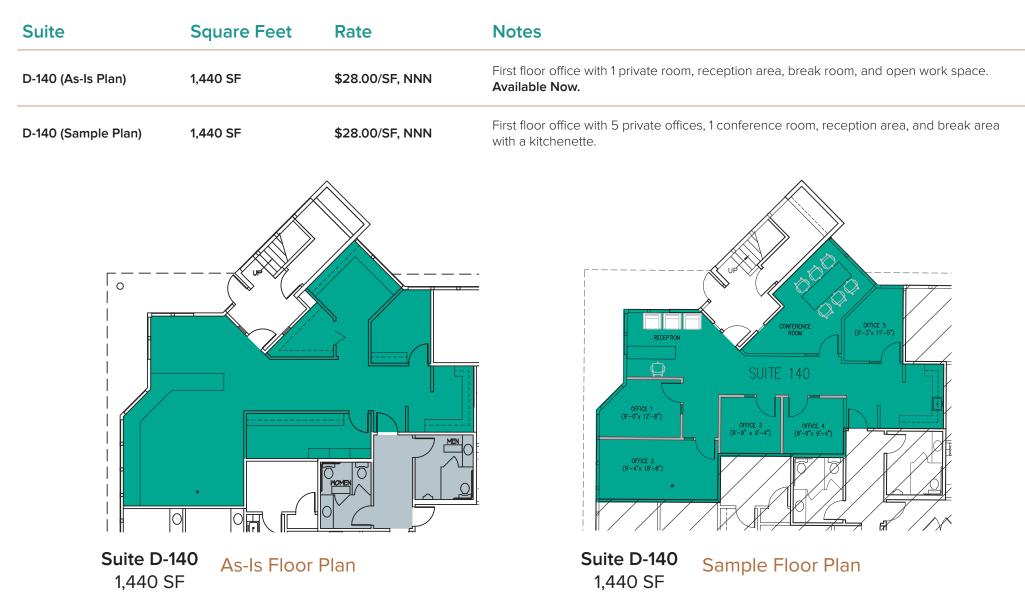

# MEADOW CREEK OFFICE PARK

#### 22500 - 22619 SE 64th Place | Issaquah, WA

Brian Stewart

425.289.2222 brians@rosenharbottle.com

425.454.3030 rosenharbottle.com







#### ISSAQUAH CLASS A OFFICE Spaces available

1,440 SF - 3,015 SF Available

#### **OFFICE PARK DETAILS:**

- Minutes from Costco Headquarters
- Amazing Location off I-90 at Front St/E Lake Sammamish Pkwy
- Nearby Amenities Include Retailers, Grocers, Restaurants, Hospital & Parks
- Park-Like, Campus Setting with Free Surface Parking



### BUILDING C (22530) Second Level Floor Plan





## BUILDING D (22526) FIRST LEVEL FLOOR PLAN





### BUILDING G (22500) FIRST LEVEL FLOOR PLAN











PO Box 5003 Bellevue, WA 98009 - 5003



# LOCATION MAP