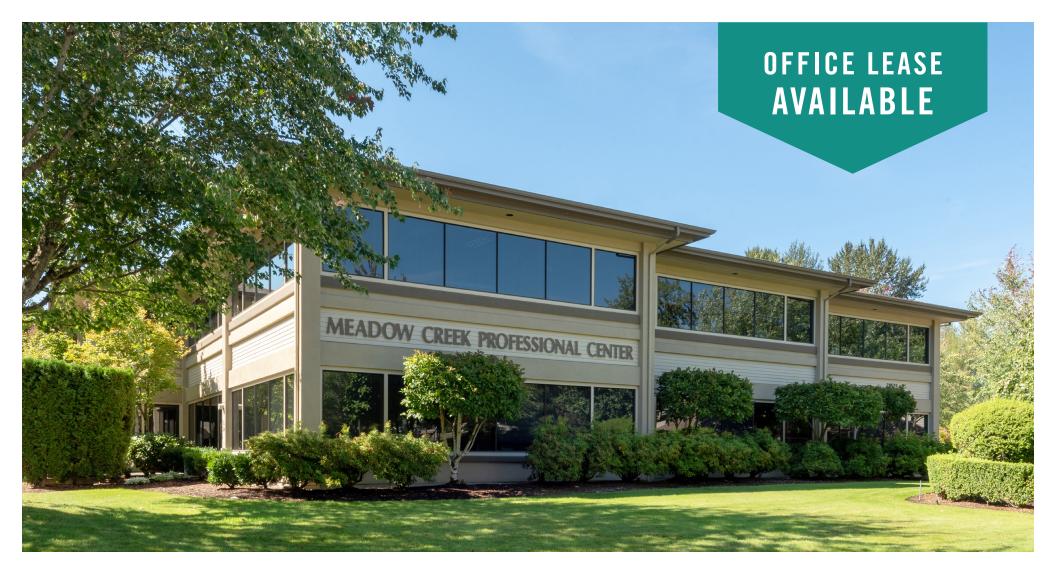

# MEADOW CREEK OFFICE PARK

#### ISSAQUAH CLASS A OFFICE Spaces available

1,440 SF - 3,015 SF Available

#### **OFFICE PARK DETAILS:**

- Minutes from Costco Headquarters
- Amazing Location off I-90 at Front St/E Lake Sammamish Pkwy
- Nearby Amenities Include Retailers, Grocers, Restaurants, Hospital & Parks
- Park-Like, Campus Setting with Free Surface Parking