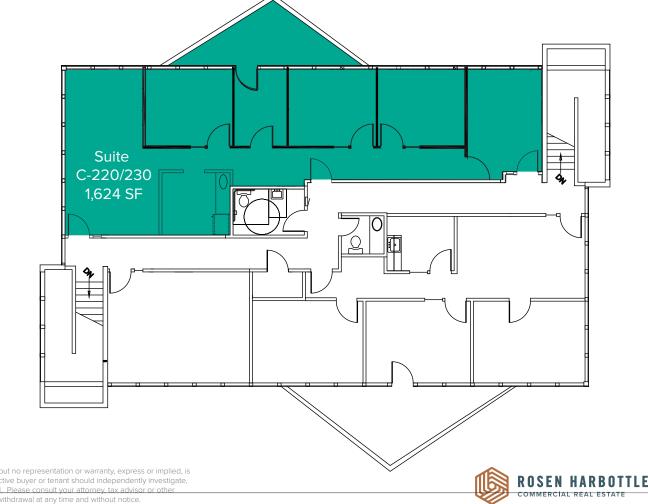

# MEADOW CREEK OFFICE PARK

#### 22500 - 22619 SE 64th Place | Issaquah, WA

Brian Stewart

425.289.2222 brians@rosenharbottle.com

425.454.3030 rosenharbottle.com







#### ISSAQUAH CLASS A OFFICE Spaces available

1,440 SF - 3,015 SF Available

#### **OFFICE PARK DETAILS:**

- Minutes from Costco Headquarters
- Amazing Location off I-90 at Front St/E Lake Sammamish Pkwy
- Nearby Amenities Include Retailers, Grocers, Restaurants, Hospital & Parks
- Park-Like, Campus Setting with Free Surface Parking



### BUILDING C (22530) Second Level Floor Plan





## BUILDING D (22526) FIRST LEVEL FLOOR PLAN





### BUILDING G (22500) FIRST LEVEL FLOOR PLAN











PO Box 5003 Bellevue, WA 98009 - 5003



# LOCATION MAP