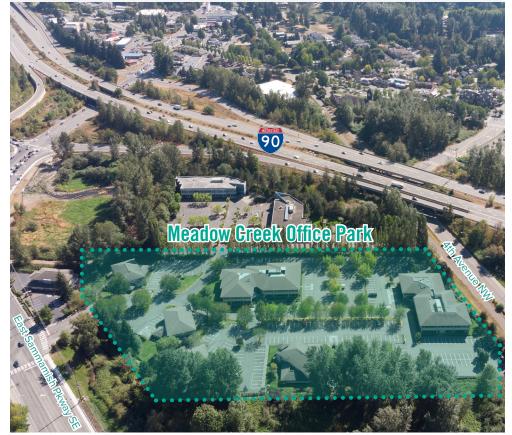

# LOCATION MAP

#### **OFFICE PARK DETAILS:**

- Minutes from Costco Headquarters
- Amazing Location off I-90 at Front St/E Lake Sammamish Pkwy
- Nearby Amenities Include Retailers, Grocers, Restaurants, Hospital & Parks
- Park-Like, Campus Setting with Free Surface Parking