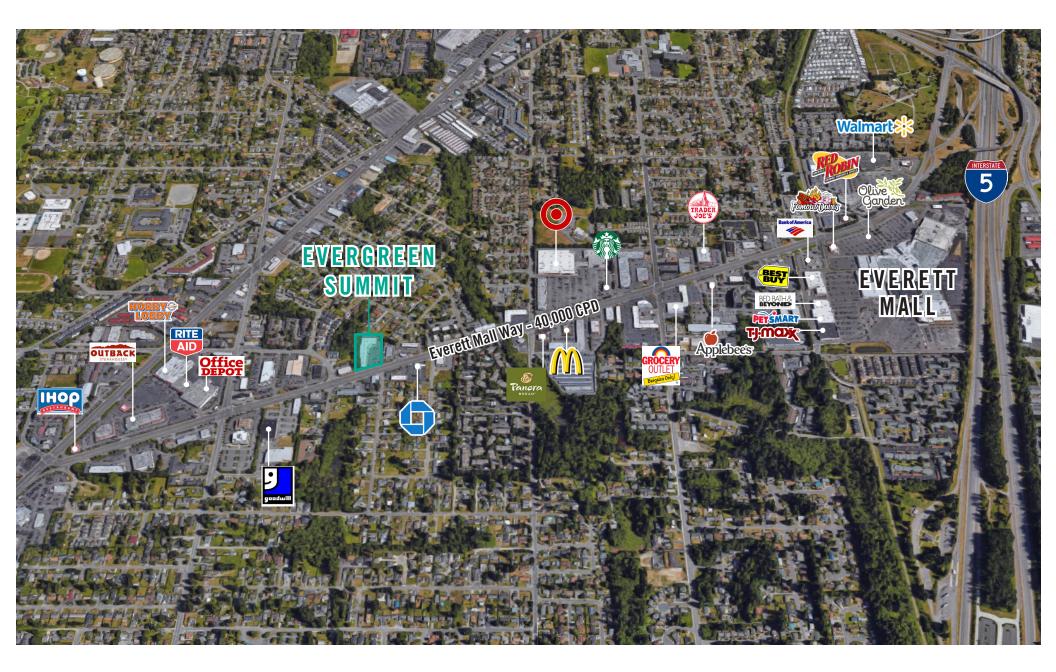

all Way | Everett, WA

### **Brian Stewart**

425.289.2222 brians@rosenharbottle.com

#### Stossi Tsantilas

425.279.7943 stossit@rosenharbottle.com









# CLASS A RETAIL SPACE AVAILABLE

## FRONTAGE ON EVERETT MALL WAY

5,120 SF Available

## **PROPERTY FEATURES:**

- · High Quality Finishes Throughout
- Building Signage and Pylon Signage on Everett Mall Way
- 40,000 Cars Per Day on Everett Mall Way
- Quick Access to I-5 (169,000 Cars per Day)
- Blocks from Everett Mall
- Large Pylon Sign Slot on Everett Mall Way



# SITE PLAN

| Suite | Square Feet | Rate | Notes |
|-------|-------------|------|-------|
|-------|-------------|------|-------|

5,120 SF \$25.00/SF, NNN

Former plant nursery with high quality finishes and 11' ceiling height. Open retail space.





# **LOCATION MAP**