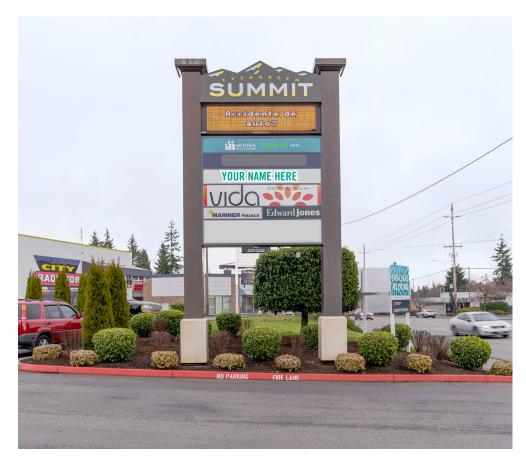

# SITE PLAN

| Suite | Square Feet | Rate | Notes |
|-------|-------------|------|-------|
|-------|-------------|------|-------|

5,120 SF \$25.00/SF, NNN

Former plant nursery with high quality finishes and 11' ceiling height. Open retail space.