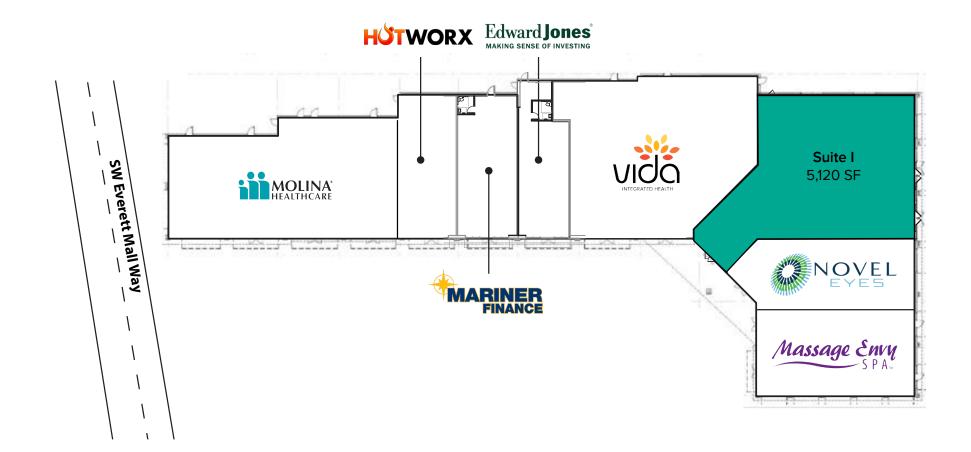

# SITE PLAN

| Suite | Square Feet | Rate | Notes |
|-------|-------------|------|-------|
|-------|-------------|------|-------|

5,120 SF \$25.00/SF, NNN

Former plant nursery with high quality finishes and 11' ceiling height. Open retail space.