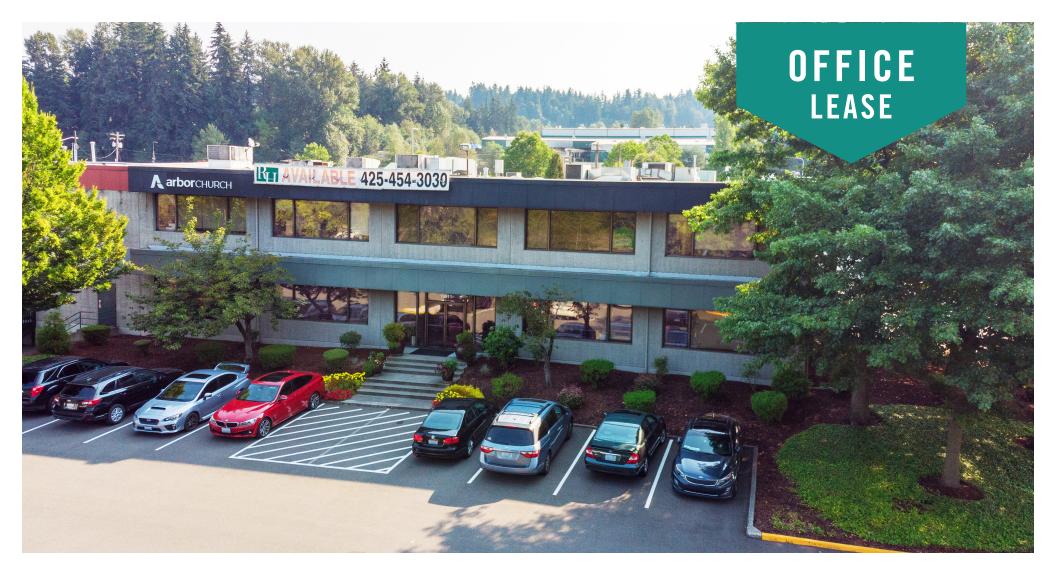

## **BEAR CREEK PLAZA**

## 19011 Woodinville-Snohomish Road NE | Woodinville, WA

# HIGH-VISIBILITY TO WOODINVILLE-SNOHOMISH ROAD & SR-522

2,280 SF Available \$26.50/SF, Gross

## **BUILDING FEATURES:**

- Tenant Improvements Available
- Abundant Parking
- Sprinkled Building
- Close to Downtown Woodinville, Costco, Industrial Area, and Wineries
- Quick Access to SR-522 and I-405