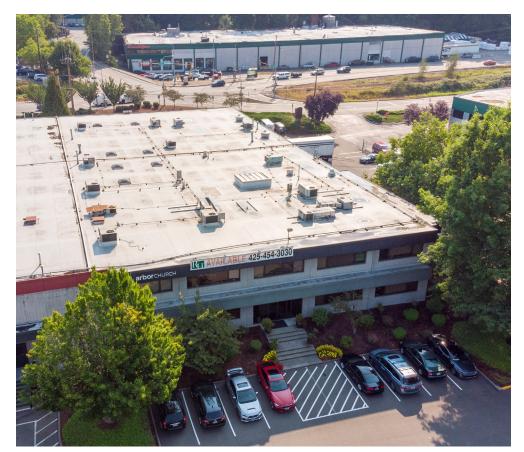

# **LOCATION MAP**

#### LEGEND:

- Route 522 Taproom
- (02) Woodinville Town Center
- (13) Hampton Inn & Suites
- Gold's Gym
- (05) Iron Cellars
- **06)** The PicNic Table
- (17) Locust Cider & Brewing
- (08) Elevation Cellars
- (09) Kestrel Vintners
- (10) Patterson Cellars
- Love That Red Winery
- (12) 20 Corners Brewing
- (13) EFESTE
- (14) Costco
- (15) Restaurant Depot