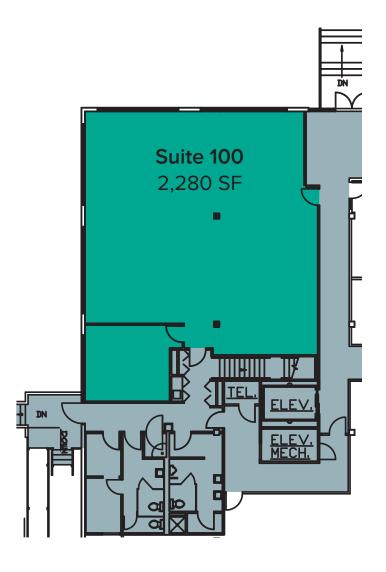

# SUITE 100 FLOOR PLAN

### **SUITE FEATURES**

- 2,280 SF
- \$26.50/SF, Gross
- Office space
- Located on the first floor
- One private office
- · Open work area