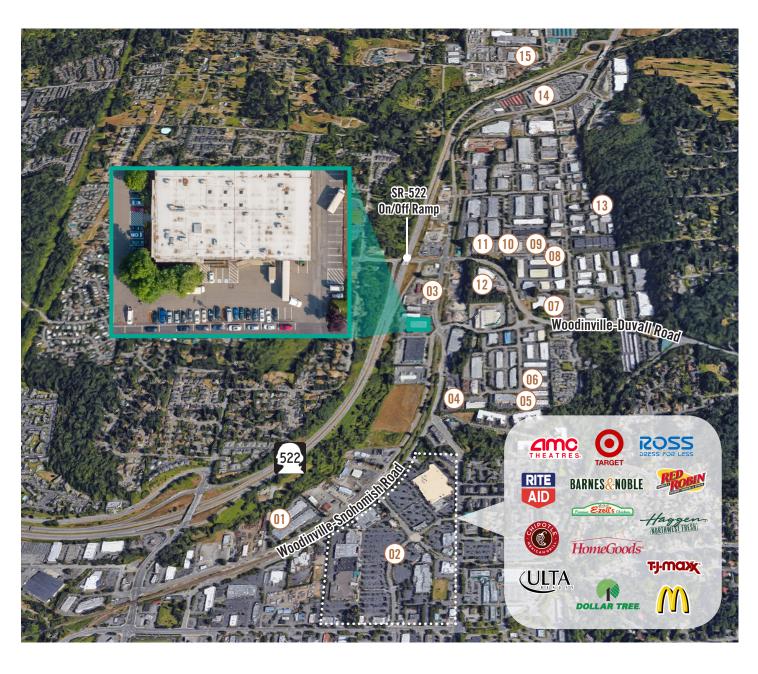

# **LOCATION MAP**

#### LEGEND:

- Route 522 Taproom
- (02) Woodinville Town Center
- (13) Hampton Inn & Suites
- Gold's Gym
- (05) Iron Cellars
- **06)** The PicNic Table
- (17) Locust Cider & Brewing
- (08) Elevation Cellars
- (09) Kestrel Vintners
- (10) Patterson Cellars
- Love That Red Winery
- (12) 20 Corners Brewing
- (13) EFESTE
- (14) Costco
- (15) Restaurant Depot