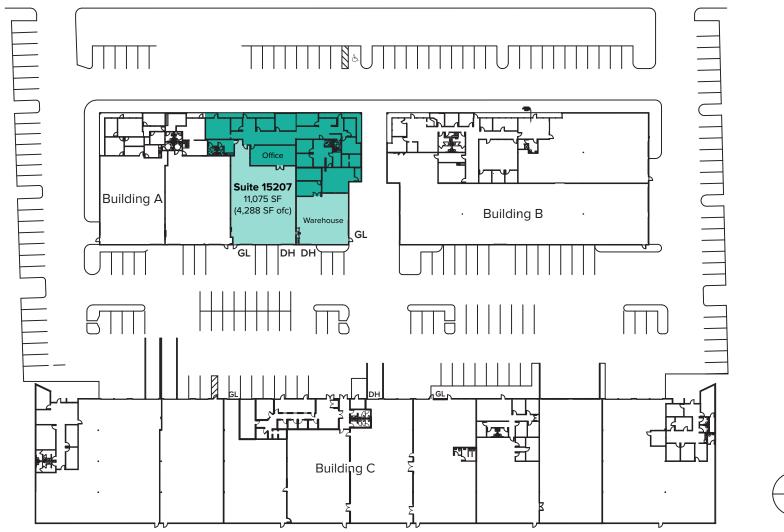

### SUITE 15207 FLOOR PLAN

### **Features**

Available 11/1/2025

• 11,075 SF (4,288 SF ofc)

Office Rate: \$2.15/SF, NNN

Warehouse Rate: \$1.50/SF, NNN

• Retail Frontage on 95th St

Warehouse/Office Space

Located In Building A

Dock-High Doors

• Grade-Level Doors

3 Restrooms

NE 95th St.