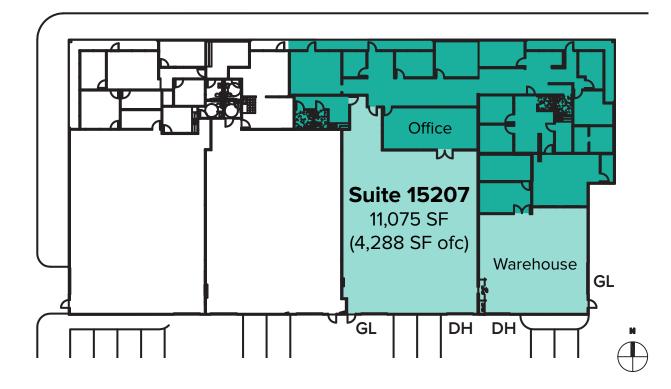

### SUITE 15207 FLOOR PLAN

### **Features**

Available 11/1/2025

• 11,075 SF (4,288 SF ofc)

Office Rate: \$2.15/SF, NNN

Warehouse Rate: \$1.50/SF, NNN

• Retail Frontage on 95th St

Warehouse/Office Space

Located In Building A