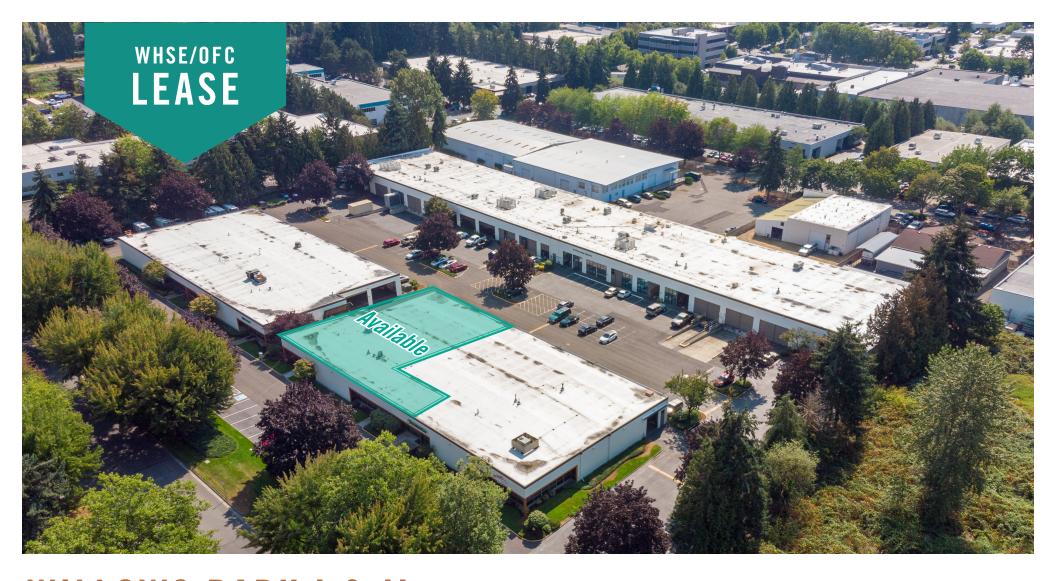

# WILLOWS PARK I & II, Building A

15205 - 15265 NE 95th Street | Redmond, WA 98052

## 11,075 SF OFFICE/ WAREHOUSE SPACE WITH RETAIL VISIBILITY

\$2.15/SF Ofc | \$1.50/SF Whse, NNN

### **BUILDING DETAILS:**

- 18' Clear Height
- 2 Grade-Level Loading Doors
- 2 Dock-High Loading Doors
- Quality Concrete Tilt-Up Construction
- Building Signage Available
- Close-In Redmond Location

### **Features**

Available 11/1/2025

• 11,075 SF (4,288 SF ofc)

Office Rate: \$2.15/SF, NNN

Warehouse Rate: \$1.50/SF, NNN

• Retail Frontage on 95th St

Warehouse/Office Space

Located In Building A

### SITE PLAN