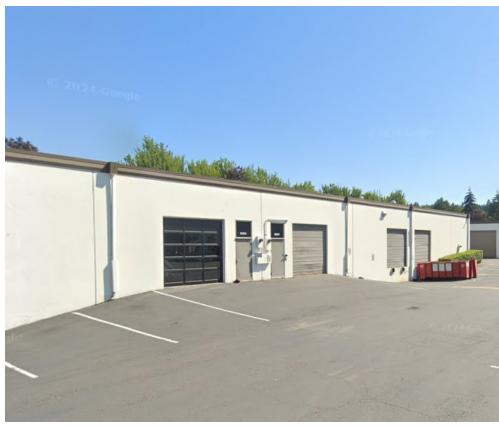

### **BUILDING DETAILS:**

- 18' Clear Height
- 2 Grade-Level Loading Doors
- 2 Dock-High Loading Doors
- Quality Concrete Tilt-Up Construction
- Building Signage Available
- Close-In Redmond Location

Dock-High Doors

• Grade-Level Doors

3 Restrooms

NE 95th St.