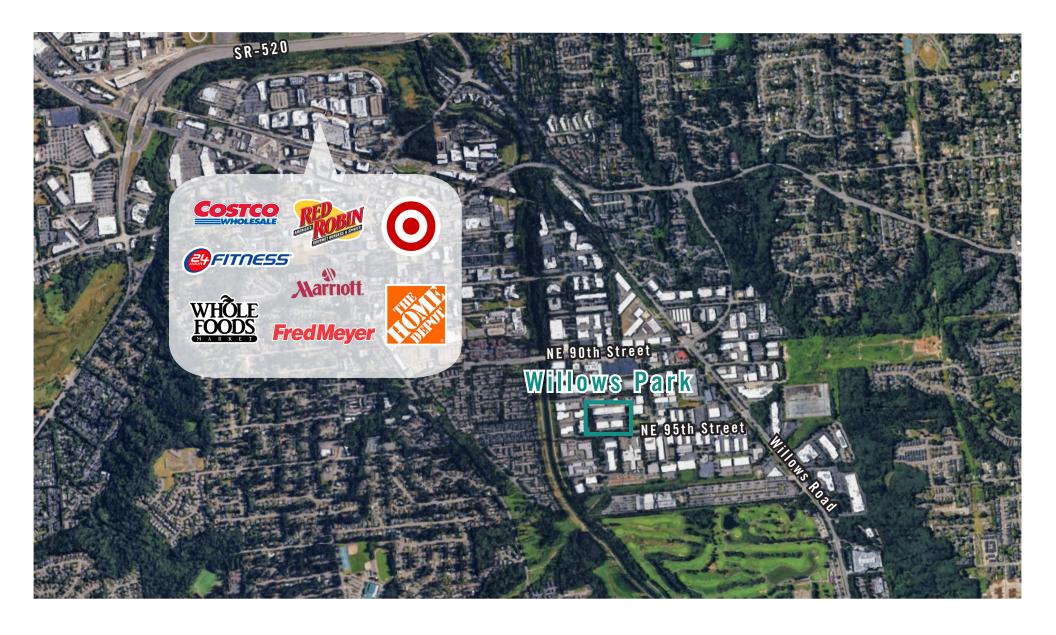

lding A

15205 - 15265 NE 95th Street | Redmond, WA 98052

### **Grant Rubenstein**

425.289.2220 grant@rosenharbottle.com







## 11,075 SF OFFICE/ WAREHOUSE SPACE WITH RETAIL VISIBILITY

\$2.15/SF Ofc | \$1.50/SF Whse, NNN

### **BUILDING DETAILS:**

- 18' Clear Height
- 2 Grade-Level Loading Doors
- 2 Dock-High Loading Doors
- Quality Concrete Tilt-Up Construction
- Building Signage Available
- Close-In Redmond Location



### SUITE 15207 FLOOR PLAN

### **Features**

Available 11/1/2025

• 11,075 SF (4,288 SF ofc)

Office Rate: \$2.15/SF, NNN

Warehouse Rate: \$1.50/SF, NNN

• Retail Frontage on 95th St

Warehouse/Office Space

Located In Building A

Dock-High Doors

• Grade-Level Doors

3 Restrooms

NE 95th St.





### SITE PLAN

#### **NE 95th Street**







## **LOCATION MAP**