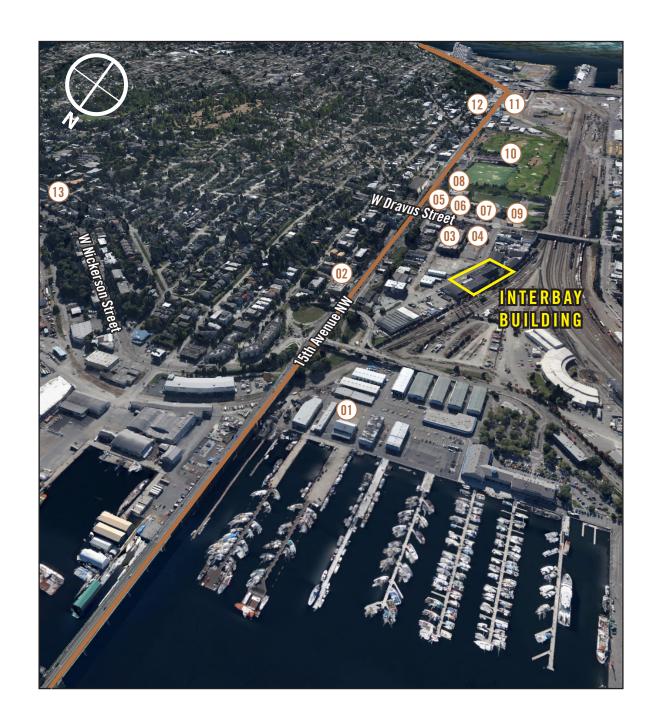

## **LOCATION MAP**

- (11) Fisherman's Terminal
- (12) La Palma Family Mexican Restaurant
- 03 QFC
- Pagliacci's Pizza
- **05** Starbucks
- Red Mill Burgers
- Tuk Tuk Thai Kitchen
- OB Slate Apartments
- 109 Interbay Athletic Fields
- 10 Interbay Golf Center
- (11) Whole Foods
- US Post Office
- Seattle Pacific University