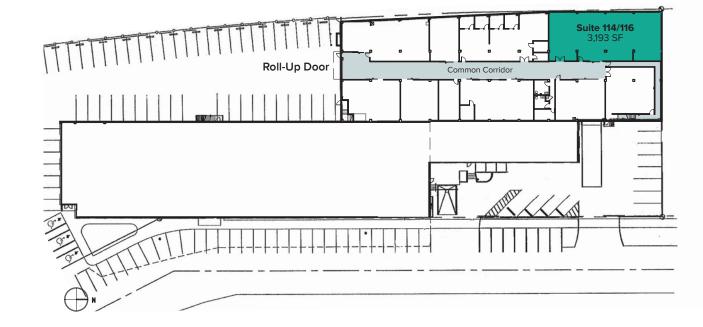

### LOWER LEVEL FLOOR PLAN

#### **SUITE 114/116**

- Available now
- 3,193 SF
- \$16.00/SF, NNN
- Existing machine shop with heavy power
  - 3 phase, 600+ amps
- Industrial space with open layout
- Abundant natural light