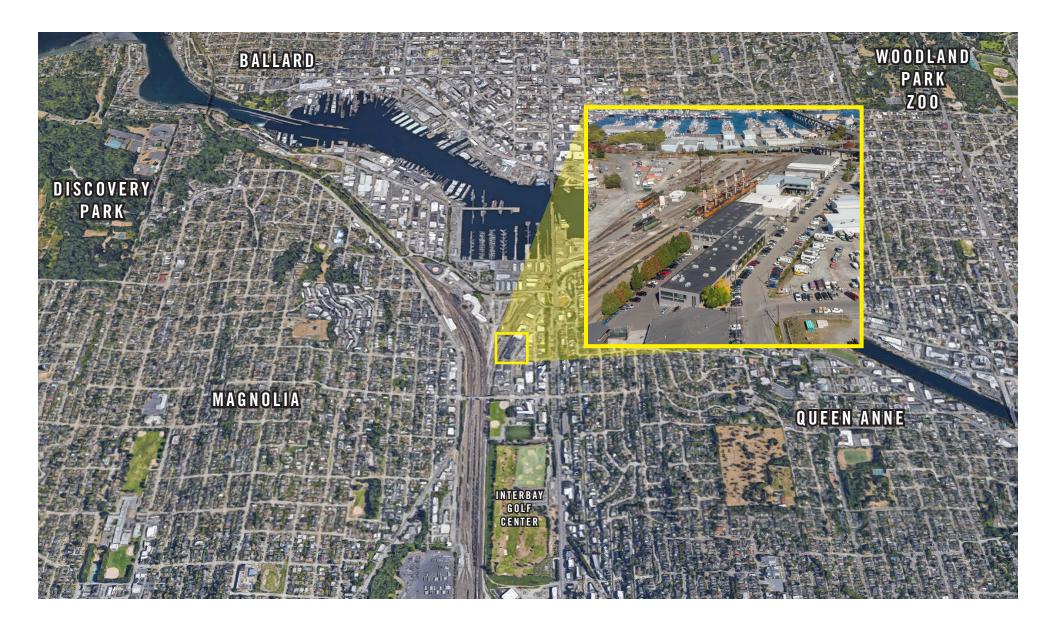

### INTERBAY BUILDING

3401-3441 Thorndyke Avenue W | Seattle, WA 98119

# **LOCATION MAP**