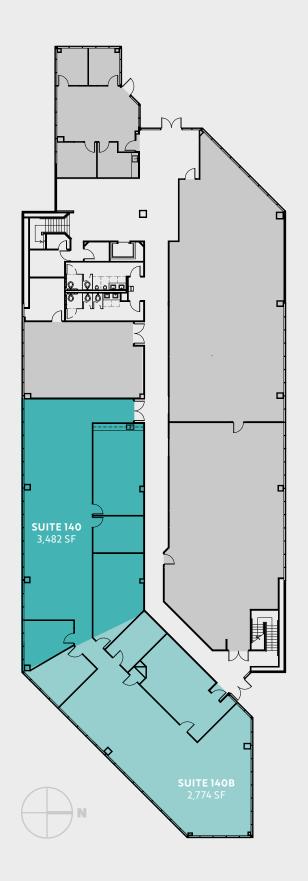

#### **FOUNTAIN PLAZA II**

| Suite      | Size     | Features               |
|------------|----------|------------------------|
| 140        | 3,482 SF | Fully built-out office |
| 140B       | 2,774 SF | Fully built-out office |
| Contiguous | 6,226 SF | Fully built-out office |