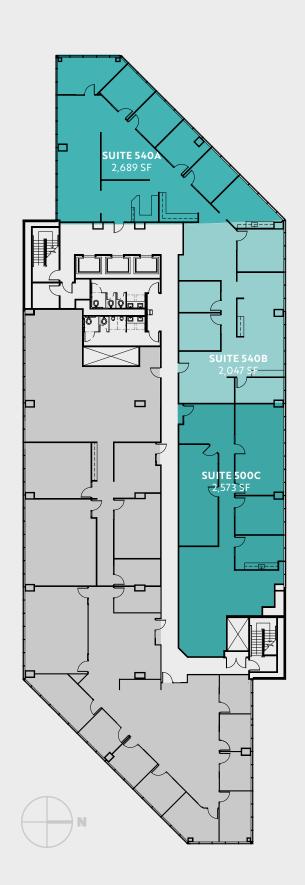

# 5th floor

FOUNTAIN PLAZA I

| Suite      | Size      | Features                                              |
|------------|-----------|-------------------------------------------------------|
| 540A       | 2,689 SF  | Fully built-out office                                |
| 540B       | 2,047 SF  | Fully built-out office                                |
| 500C       | 2,573 SF  | Fully built-out office                                |
| Contiguous | 7,309 SF  | Fully built-out office                                |
| 400/500    | 14,672 SF | Fully built-out office joined with internal staircase |