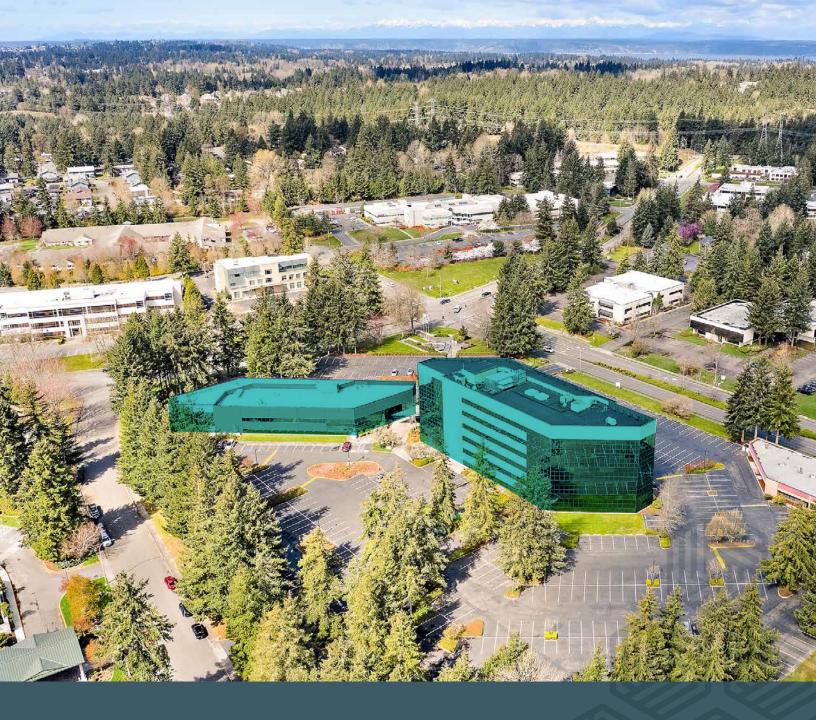

Turn-Key Deals on 5+ Year Leases

501 & 505 S 336TH ST, FEDERAL WAY, WA

Fountain Plaza is prominently located on the corner of 336th Street & 1st Way S, the hub of West Campus Office

\$26.00/SF, full service