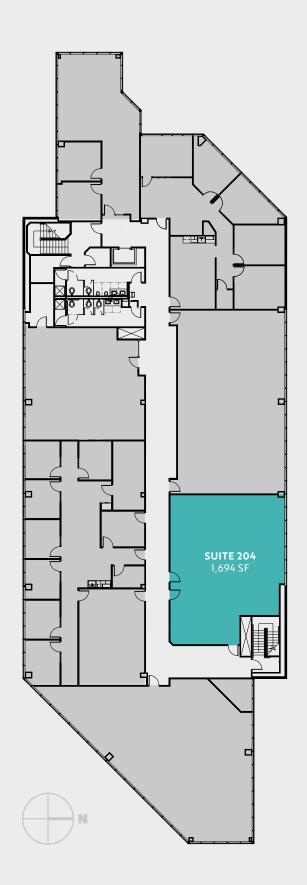

# 2nd floor

FOUNTAIN PLAZA II

| Suite | Size     | Features                                  |
|-------|----------|-------------------------------------------|
| 204   | 1,694 SF | New LED lighting, ceiling grid and carpet |