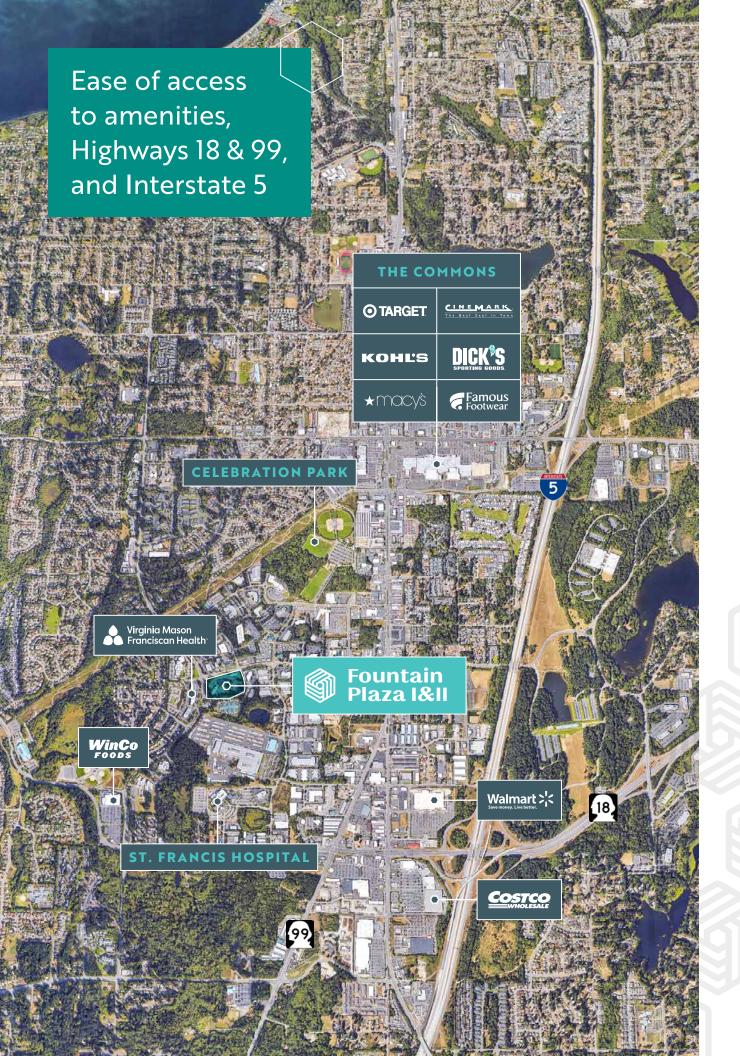

Turn-Key Deals on 5+ Year Leases

501 & 505 S 336TH ST, FEDERAL WAY, WA

Fountain Plaza is prominently located on the corner of 336th Street & 1st Way S, the hub of West Campus Office

\$26.00/SF, full service

Recent renovations of lobby, common area, restrooms, and building exterior

4.7/1,000 surface parking ratio

Easy access to Hwy 18, Hwy 99, and I-5