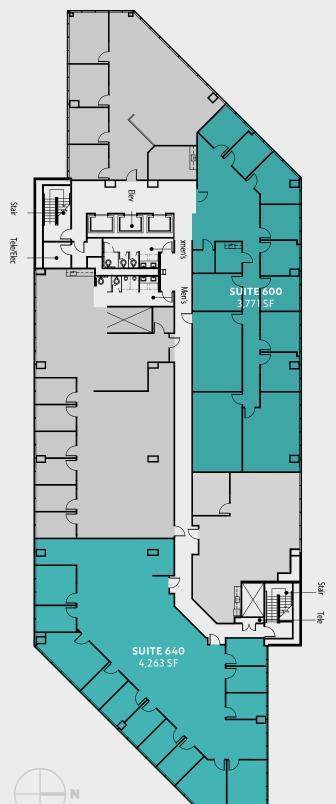

### FOUNTAIN PLAZA I

| Suite | Size     | Features                                              |
|-------|----------|-------------------------------------------------------|
| 600   | 3,771 SF | Fully built-out office                                |
| 640   | 4,263 SF | Fully built-out suite, new<br>LED lighting throughout |