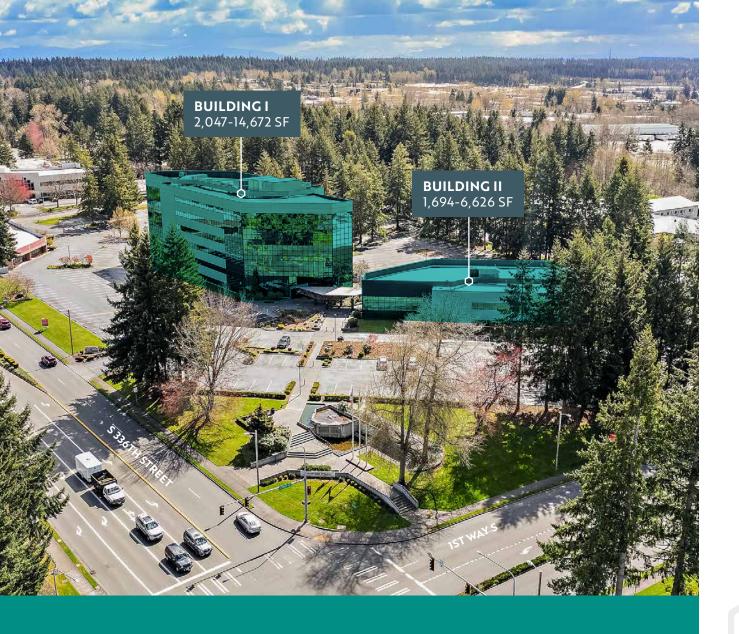

Turn-Key Deals on 5+ Year Leases

501 & 505 S 336TH ST, FEDERAL WAY, WA

Fountain Plaza is prominently located on the corner of 336th Street & 1st Way S, the hub of West Campus Office

\$26.00/SF, full service

## 1st floor

#### **FOUNTAIN PLAZA II**

| Suite      | Size     | Features               |
|------------|----------|------------------------|
| 140        | 3,482 SF | Fully built-out office |
| 140B       | 2,774 SF | Fully built-out office |
| Contiguous | 6,226 SF | Fully built-out office |

## 4th floor

FOUNTAIN PLAZA I

| Suite   | Size      | Features                                              |
|---------|-----------|-------------------------------------------------------|
| 400     | 7,363 SF  | Fully built-out office                                |
| 400/500 | 14,672 SF | Fully built-out office joined with internal staircase |

# 5th floor

FOUNTAIN PLAZA I

| Suite      | Size      | Features                                              |
|------------|-----------|-------------------------------------------------------|
| 540A       | 2,689 SF  | Fully built-out office                                |
| 540B       | 2,047 SF  | Fully built-out office                                |
| 500C       | 2,573 SF  | Fully built-out office                                |
| Contiguous | 7,309 SF  | Fully built-out office                                |
| 400/500    | 14,672 SF | Fully built-out office joined with internal staircase |