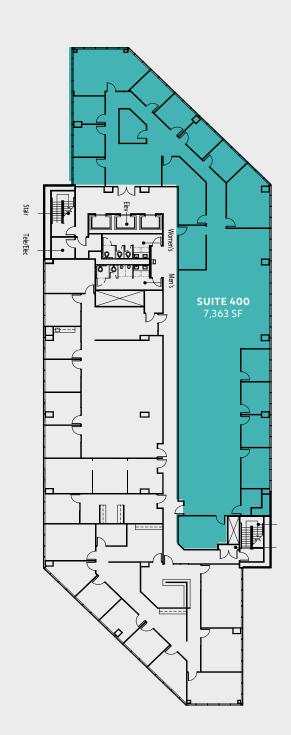

## 4th floor

FOUNTAIN PLAZA I

| Suite   | Size      | Features                                              |
|---------|-----------|-------------------------------------------------------|
| 400     | 7,363 SF  | Fully built-out office                                |
| 400/500 | 14,672 SF | Fully built-out office joined with internal staircase |