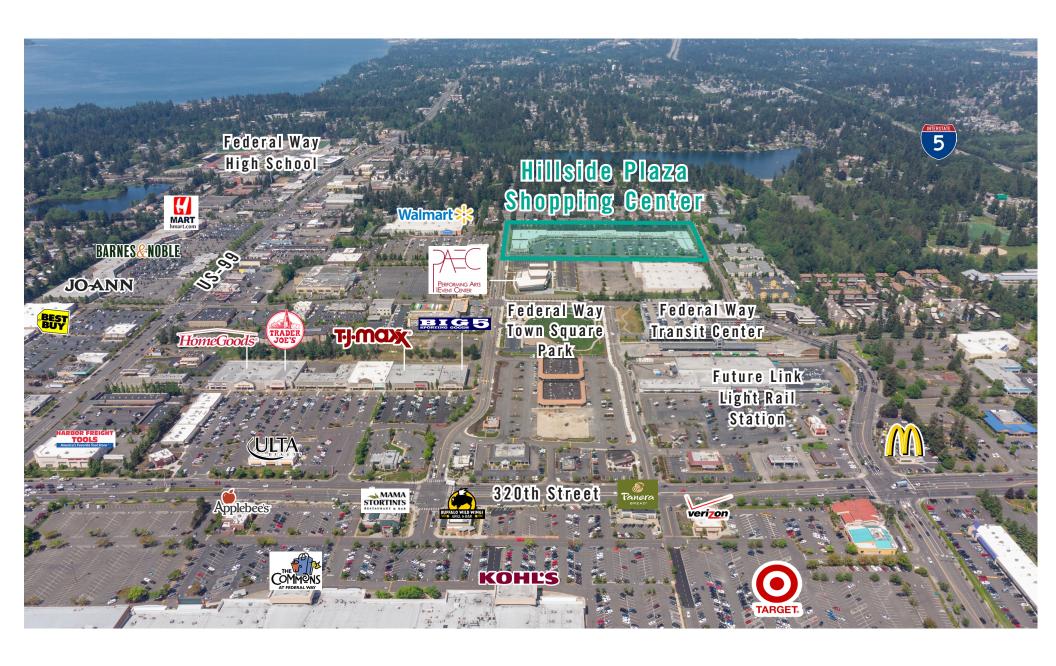

## HILLSIDE PLAZA SHOPPING CENTER

2000 - 2222 S 314th Street | Federal Way, WA

#### **FEATURES:**

- Blocks Away from The Commons, I-5, Hwy 99, Transit Center, & Future Link Light Rail Station
- Directly Adjacent to Performing Arts & Events Center
- Great Tenant Mix: Gene Juarez, CSL Plasma, Nail & Beauty Salon, and Elev8 Hot Yoga
- Densely Populated Surrounding Neighborhoods

## **LOCATION MAP**