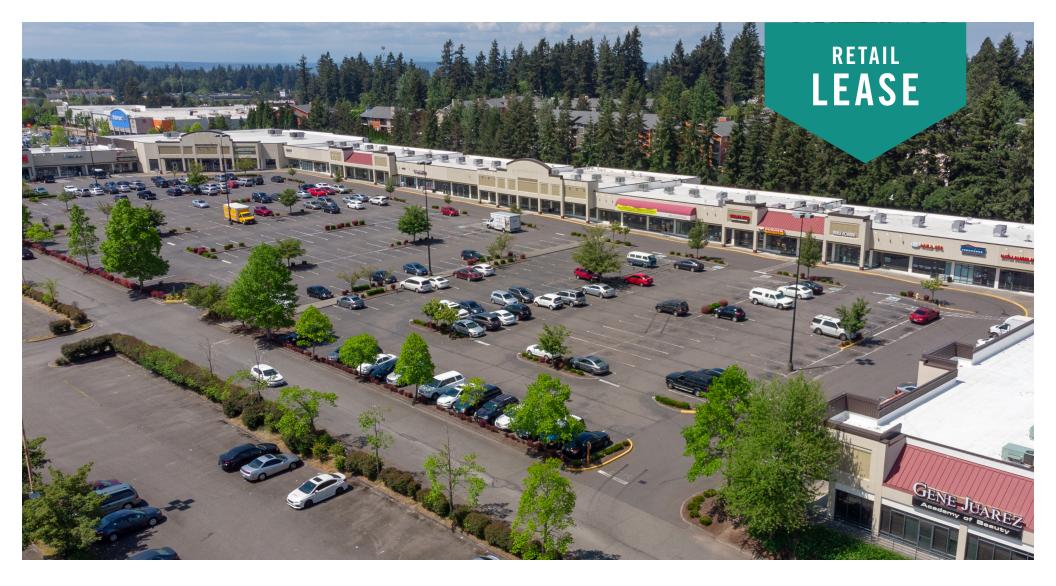

## HILLSIDE PLAZA SHOPPING CENTER

2000 - 2222 S 314th Street | Federal Way, WA

# FLEXIBLE RETAIL SPACE CONFIGURATIONS

1,623 SF - 8,956 SF Available

#### **FEATURES:**

- Blocks Away from The Commons, I-5, Hwy 99, Transit Center, & Future Link Light Rail Station
- Directly Adjacent to Performing Arts & Events Center
- Great Tenant Mix: Gene Juarez, CSL Plasma, Nail & Beauty Salon, and Elev8 Hot Yoga
- Densely Populated Surrounding Neighborhoods