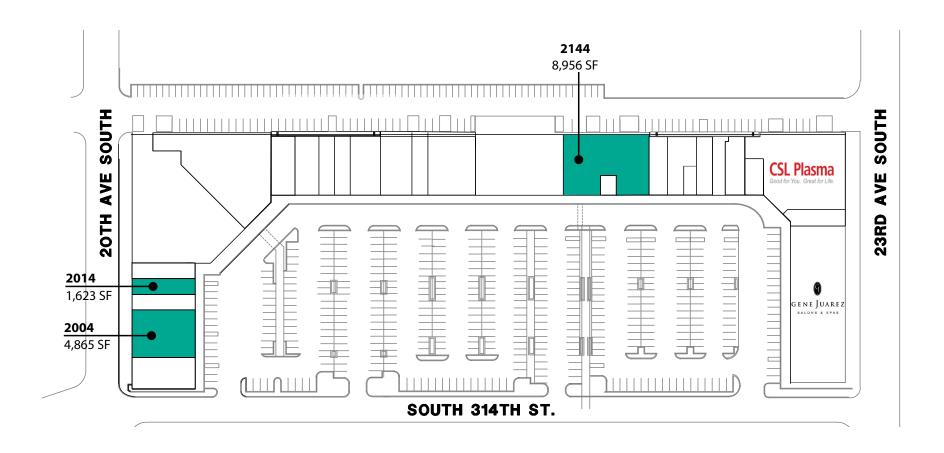

## FLOOR PLAN

| Suite | Square Feet | Rate            | Notes                                                                    |
|-------|-------------|-----------------|--------------------------------------------------------------------------|
| 2004  | 4,865 SF    | \$19.50/SF, NNN | Retail space with great visibility. Available with 60 days' notice.      |
| 2014  | 1,623 SF    | \$19.50/SF, NNN | Small, retail space with great visibility. <b>Available Now.</b>         |
| 2144  | 8,956 SF    | \$19.50/SF, NNN | Large retail space with open floor plan. Available with 60 days' notice. |