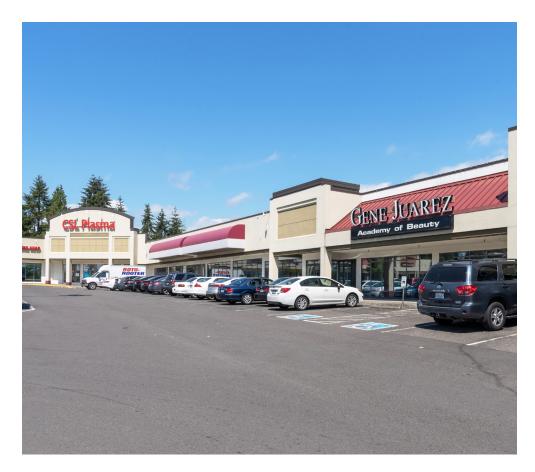

#### **FEATURES:**

- Blocks Away from The Commons, I-5, Hwy 99, Transit Center, & Future Link Light Rail Station
- Directly Adjacent to Performing Arts & Events Center
- Great Tenant Mix: Gene Juarez, CSL Plasma, Nail & Beauty Salon, and Elev8 Hot Yoga
- Densely Populated Surrounding Neighborhoods