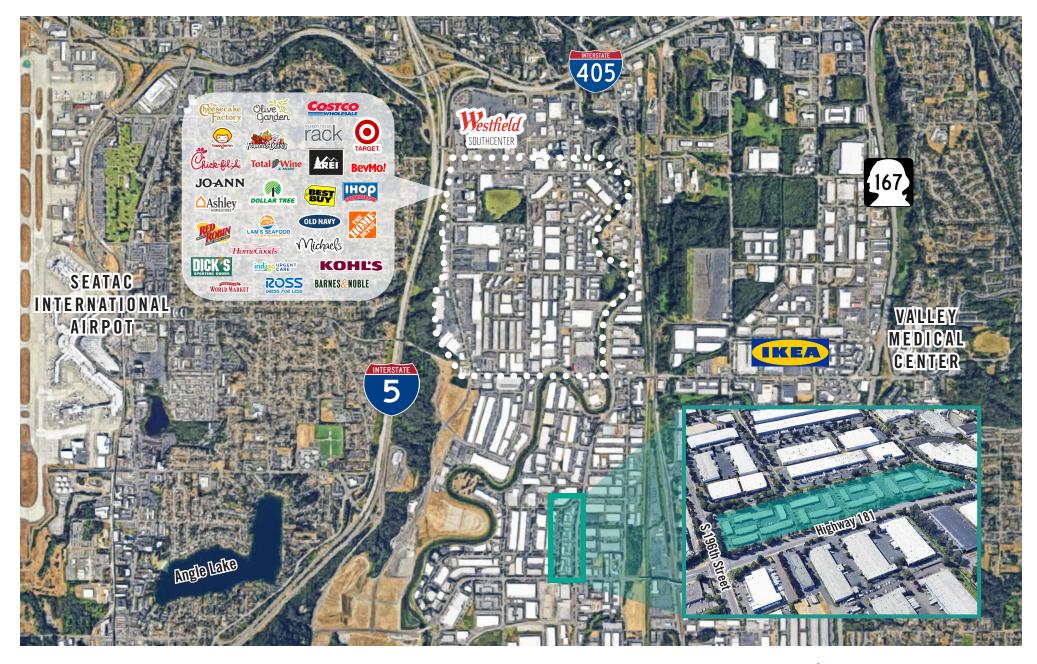

# **LOCATION MAP**

#### PROPERTY DETAILS:

- Sublease Available with 15 days' notice
- Lease expires: 5/31/28
- Office area includes 2 private office, 1 restroom, reception area, and break area with a kitchenette
- Warehouse area includes grade-level roll-up loading door
- Excellent visibility off of Highway-181
- Close proximity to I-5, I-405, and SR-167