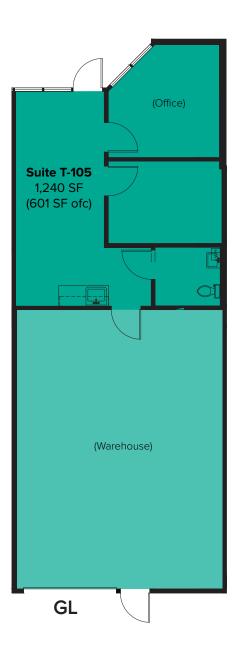

### SUITE T-105 FLOOR PLAN

## WAREHOUSE/OFFICE SPACE AVAILABLE AT WEST VALLEY BUSINESS PARK

Call Agent for Rates
1,240 SF (601 SF ofc) Available

#### **SUITE FEATURES**

- Sublease Available with 15 days' notice
- Lease expires: 5/31/28
- 1,240 SF (601 SF ofc)
- \$2.36/SF, Modified Gross
- Warehouse/Office space
- Front office area includes reception,
  - 2 private offices, kitchenette, and 1 restroom
- 1 Grade-Level Roll-up Loading Door