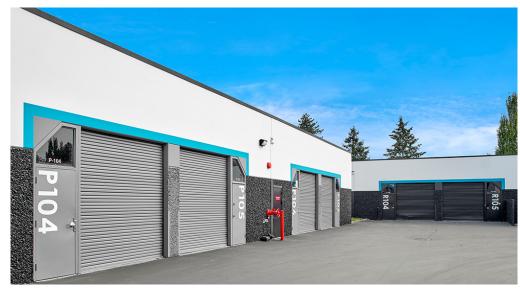

#### PROPERTY DETAILS:

- Sublease Available with 15 days' notice
- Lease expires: 5/31/28
- Office area includes 2 private office, 1 restroom, reception area, and break area with a kitchenette
- Warehouse area includes grade-level roll-up loading door
- Excellent visibility off of Highway-181
- Close proximity to I-5, I-405, and SR-167

#### **SUITE FEATURES**

- Sublease Available with 15 days' notice
- Lease expires: 5/31/28
- 1,240 SF (601 SF ofc)
- \$2.36/SF, Modified Gross
- Warehouse/Office space
- Front office area includes reception,
  - 2 private offices, kitchenette, and 1 restroom
- 1 Grade-Level Roll-up Loading Door