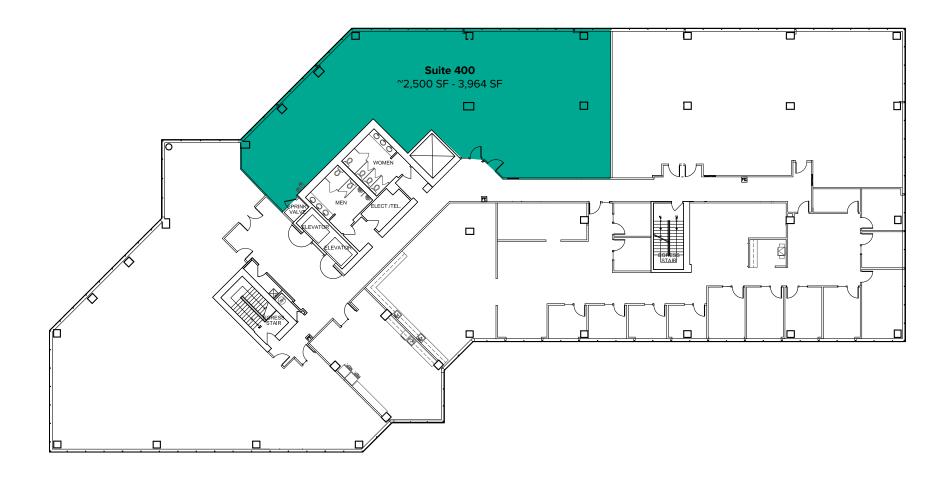

## FOURTH FLOOR

| Suite | Square Feet          | Rate            | Notes                                                                                  |
|-------|----------------------|-----------------|----------------------------------------------------------------------------------------|
| 400   | ~2,500 SF - 3,964 SF | \$23.00/SF, NNN | Office space with open work area. Tenant improvements available. <b>Available now.</b> |