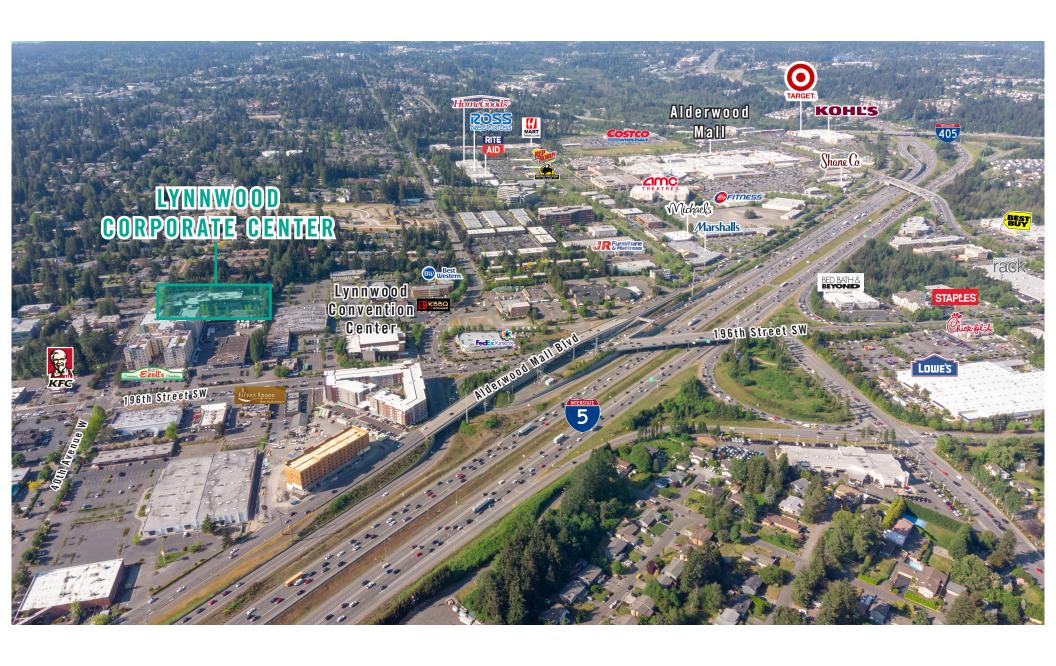

PACE MINUTES FROM LYNNWOOD CONVENTION CENTER

~2,500 SF - 3,964 SF Available \$23.00/SF, NNN

### **BUILDING FEATURES:**

- Extensive Window line
- Tenant Improvement Allowance Available
- Professional Tenant Mix
- Outstanding Access to I-5 & I-405
- Less than 1 Mile from Lynnwood Transit Center & future Link Light Rail station







## FOURTH FLOOR

| Suite | Square Feet          | Rate            | Notes                                                                                  |
|-------|----------------------|-----------------|----------------------------------------------------------------------------------------|
| 400   | ~2,500 SF - 3,964 SF | \$23.00/SF, NNN | Office space with open work area. Tenant improvements available. <b>Available now.</b> |





## **LOCATION MAP**